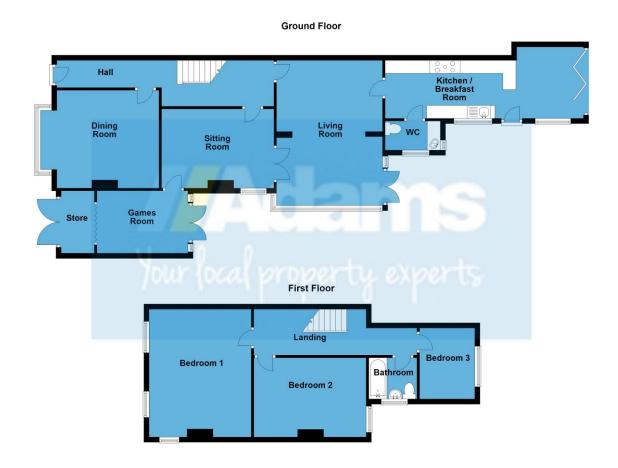

## 63 Whitefield Road, Stockton Heath, Warrington

£650,000 Page 3 Land 1

Occupying a favourable position on the bank of the Bridgewater Canal and within a short walk of Stockton Heath village centre, this Victorian semi-detached house offers well-proportioned family size accommodation. The present owners have improved and modernised this characterful property over recent years to provide an exceptional family home with all the character and charm from the Victorian era, complimented with the comforts a modern family would desire. Internal inspection is highly recommended.

The vendor has confirmed that they currently have approved planning permission for a 2 story side extension.

## **Key Features**

- · Period Semi Detached
- · Early Viewing Advised
- Games Room/Garage
- · South Facing Rear Garden
- PP For Extension Approved

- Sought After Village Location
- · Finished To A High Standard
- · Kitchen/Diner
- · Three Bedrooms
- No Chain Delay