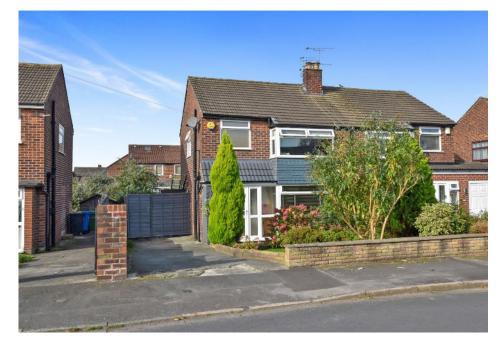

## Pelham Road, Thelwall, Warrington

£299,950

Extended to the rear, this three bedroom semi-detached property occupies a favourable position on Pelham Road in Thelwall and offers well presented accommodation worthy of closer inspection.

Features include; gas fired central heating, UPVC double glazing, entrance porch & hall, lounge with bay window, a refitted open plan kitchen / diner / family room with bi-folding doors opening to the rear garden, three bedrooms and a modern 'white' bathroom suite. Outside there is driveway parking for two cars and a good size West facing garden at the rear.

Excellent local schooling, amenities & access to transport links.

Early Viewing Advised.

- Extended Semi Detached House
- Popular & Convenient Location
- Open Plan Kitchen / Diner / Family Room
- Well Presented Accommodation
- Three Bedrooms
- Gas C.H. & Double Glazing