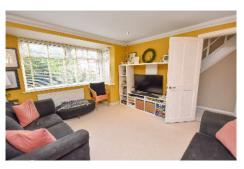

Features include; gas fired central heating, UPVC double glazing, entrance porch & hall, lounge with bay window, a refitted open plan kitchen / diner / family room with bi-folding doors opening to the rear garden, three bedrooms and a modern 'white' bathroom suite. Outside there is driveway parking for two cars and a good size West facing garden at the rear.