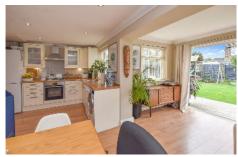

Features include; gas fired central heating, UPVC double glazing, entrance porch & hall, lounge with bay window, a refitted open plan kitchen / diner / family room with bi-folding doors opening to the rear garden, three bedrooms and a modern 'white' bathroom suite. Outside there is driveway parking for two cars and a good size West facing garden at the rear.