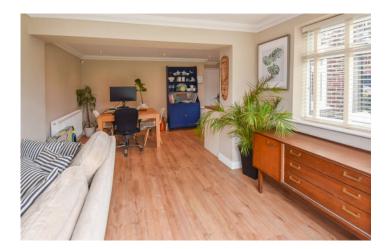

Features include; gas fired central heating, UPVC double glazing, entrance porch & hall, lounge with bay window, a refitted open plan kitchen / diner / family room with bi-folding doors opening to the rear garden, three bedrooms and a modern 'white' bathroom suite. Outside there is driveway parking for two cars and a good size West facing garden at the rear.