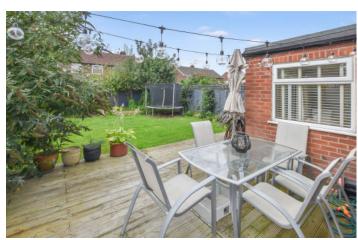

Features include; gas fired central heating, UPVC double glazing, entrance porch & hall, lounge with bay window, a refitted open plan kitchen / diner / family room with bi-folding doors opening to the rear garden, three bedrooms and a modern 'white' bathroom suite. Outside there is driveway parking for two cars and a good size West facing garden at the rear.