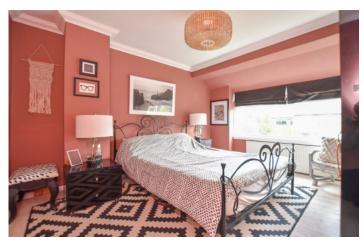

Features include; gas fired central heating, UPVC double glazing, entrance porch & hall, lounge with bay window, a refitted open plan kitchen / diner / family room with bi-folding doors opening to the rear garden, three bedrooms and a modern 'white' bathroom suite. Outside there is driveway parking for two cars and a good size West facing garden at the rear.