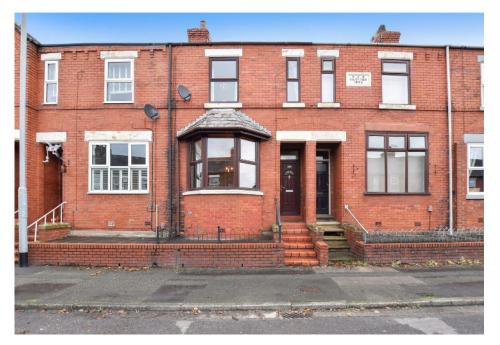

## **Liverpool Road, Warrington** Offers In Region Of £180,000

Adams Estate Agents offer to market this beautiful elevated Victorian mid-terraced home which is situated within a much sought-after area close to well-regarded Schools. The property has been sympathetically updated by its current owners, whilst retaining original features.

Externally, the property has a good sized private garden with flagged patio area.

Internal inspection is advised to fully appreciate what this property has to offer.

Pa 2 🕒 1

- Character Property
- Well Presented Throughout
- Deceptively Spacious
- Garden to Rear
- Conveniently Located