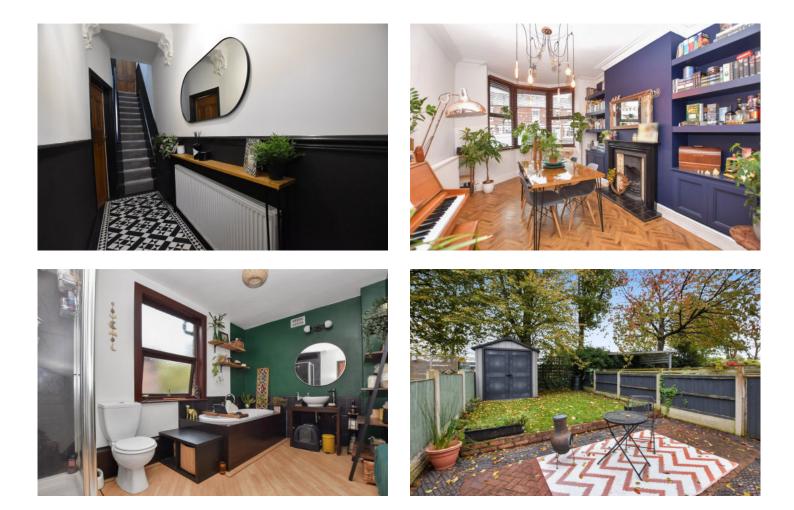

The accommodation comprises; entrance hall with stair access, well-proportioned bay fronted living room opening into dining room and kitchen with pantry to the ground floor. The first floor holds two decent size bedrooms with the master being a particularly spacious double and upstairs four-piece bathroom suite.

Externally, the property has a good sized private garden with flagged patio area.

Internal inspection is advised to fully appreciate what this property has to offer.

Pa 2 🕒 1

- Character Property
- Well Presented Throughout
- Deceptively Spacious
- Garden to Rear
- Conveniently Located