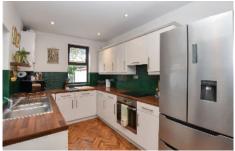

The accommodation comprises; entrance hall with stair access, well-proportioned bay fronted living room opening into dining room and kitchen with pantry to the ground floor. The first floor holds two decent size bedrooms with the master being a particularly spacious double and upstairs four-piece bathroom suite.