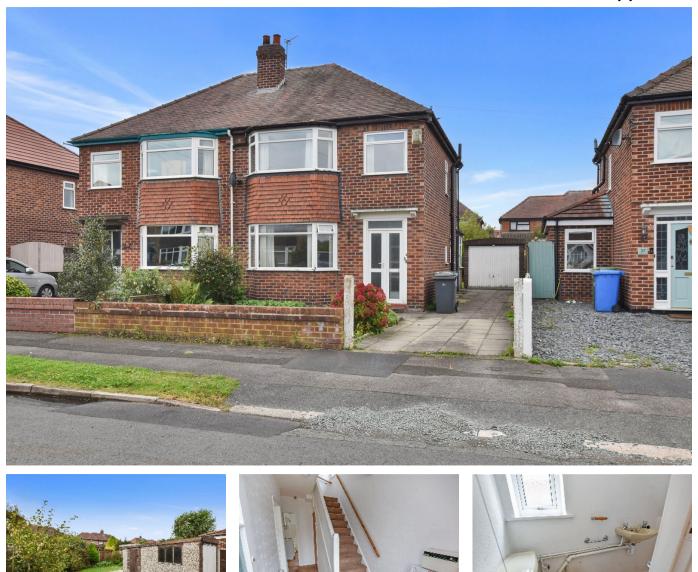

## St. Annes Avenue, Grappenhall, Warrington

£285,000

## 🍋 3 🚰 1 🚘 2

Priced to allow for improvement, this traditional three bedroom semi detached house provides a great modernisation opportunity in a popular and convenient residential location.

Features include; entrance porch, hall, cloaks / WC, lounge, dining room, kitchen, rear porch, three bedrooms, bathroom, garage, driveway parking for two cars and a West facing rear garden.

## **Key Features**

- Traditional Semi Det House
- Three Bedrooms
- · Cloaks / WC
- Driveway Parking
- Early Viewing Advised

- Modernisation Required
- Two Reception Rooms
- Single Bay Garage
- West Facing Rear Garden
- No Chain Delay