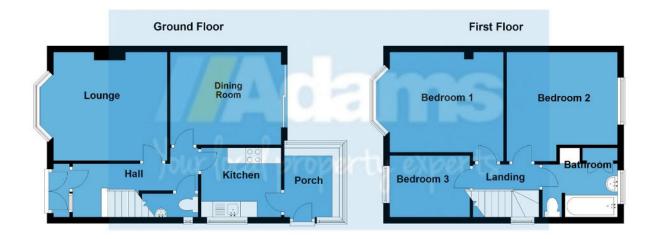

## 🍋 3 🚰 1 🚘 2

Priced to allow for improvement, this traditional three bedroom semi detached house provides a great modernisation opportunity in a popular and convenient residential location.

Features include; entrance porch, hall, cloaks / WC, lounge, dining room, kitchen, rear porch, three bedrooms, bathroom, garage, driveway parking for two cars and a West facing rear garden.

## **Key Features**

- Traditional Semi Det House
- Three Bedrooms
- · Cloaks / WC
- Driveway Parking
- Early Viewing Advised

- Modernisation Required
- Two Reception Rooms
- Single Bay Garage
- West Facing Rear Garden
- No Chain Delay