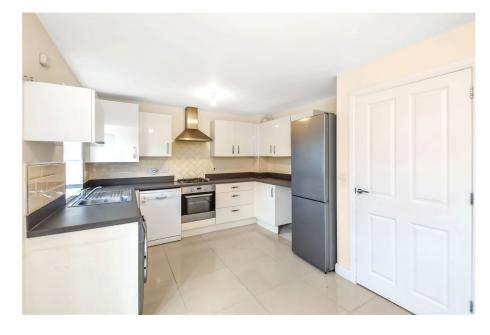

Tax Band: D Furnished: Unfurnished

A modern semi-detached home located within the popular Dipping Brook development in Appleton.

Features include; entrance hall, cloaks / WC, lounge, kitchen / dining room, first floor landing, three bedrooms, ensuite and family bathroom. Outside there is a good size rear garden and driveway parking for two cars with electric vehicle charging point.