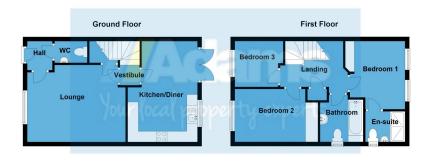

Tax Band: D Furnished: Unfurnished

A modern semi-detached home located within the popular Dipping Brook development in Appleton.

Features include; entrance hall, cloaks / WC, lounge, kitchen / dining room, first floor landing, three bedrooms, ensuite and family bathroom. Outside there is a good size rear garden and driveway parking for two cars with electric vehicle charging point.