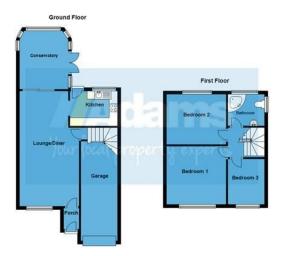

**//Adams** 

THREE BEDROOM SEMI-DETACHED PROPERTY LOCATED IN DESIRABLE STOCKTON HEATH.

Adams Estate Agents are delighted to offer to market the three bedroom semi-detached family home, situated in the desirable location of Stockton Heath. Within walking distance to the local amenities, this home is perfect for first time buyers. The accommodation comprises; entrance porch, open plan lounge/ dining area, kitchen and conservatory to the ground floor. Whilst to the first floor, there are three bedrooms and family bathroom. Externally, to the front of the property there is a block paved driveway providing side by side parking, with access to the garage. To the rear, there is a recently landscaped garden with Indian stone patio area and artificial grass for ease of maintenance.