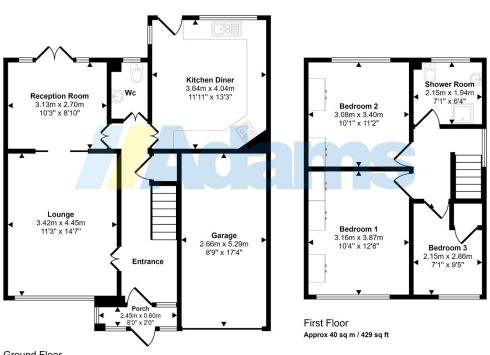

## **Key Features**

- · Three Bedroom
- · Immaculately Presented
- · Viewing Advised

- · Detached Home
- · Sought After Area
- EPC Rating D. Council Tax D. Leasehold Tenure 49 years remaining.

Approx Gross Internal Area 109 sq m / 1171 sq ft

Ground Floor Approx 69 sq m / 742 sq ft

This floorplan is only for illustrative purposes and is not to scale. Measurements of rooms, doors, windows, and any items are approximate and no responsibility is taken for any error, omission or mis-statement. Loons of items such as bathroom suites are representations only and may not look like the real items. Made with Made Snappy 360.