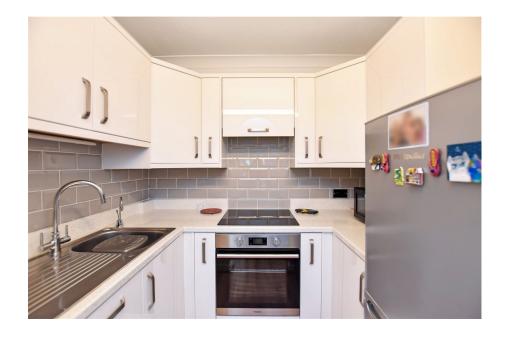

Features of the immaculate accommodation include; a secure intercom entry system, two residents lounges, shared laundry facilities, lift access to all floors, a private entrance hallway, lounge / dining room with views over Warrington, a recently refitted kitchen with integrated appliances, one double bedroom with fitted wardrobes and a modern shower room.