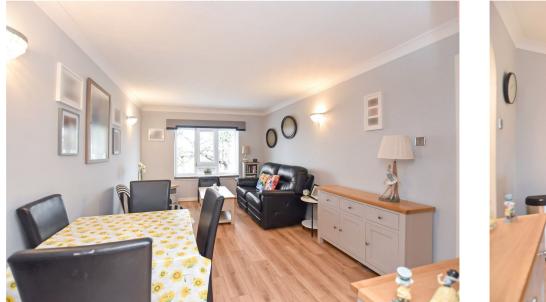

Features of the immaculate accommodation include; a secure intercom entry system, two residents lounges, shared laundry facilities, lift access to all floors, a private entrance hallway, lounge / dining room with views over Warrington, a recently refitted kitchen with integrated appliances, one double bedroom with fitted wardrobes and a modern shower room.