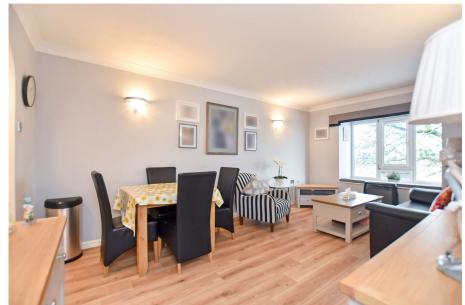

Features of the immaculate accommodation include; a secure intercom entry system, two residents lounges, shared laundry facilities, lift access to all floors, a private entrance hallway, lounge / dining room with views over Warrington, a recently refitted kitchen with integrated appliances, one double bedroom with fitted wardrobes and a modern shower room.