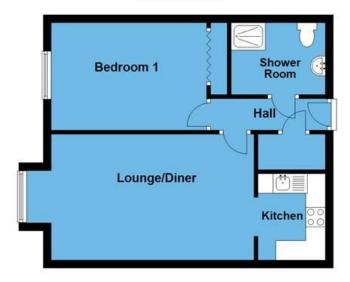

Features of the immaculate accommodation include; a secure intercom entry system, two residents lounges, shared laundry facilities, lift access to all floors, a private entrance hallway, lounge / dining room with views over Warrington, a recently refitted kitchen with integrated appliances, one double bedroom with fitted wardrobes and a modern shower room.

#### Second Floor