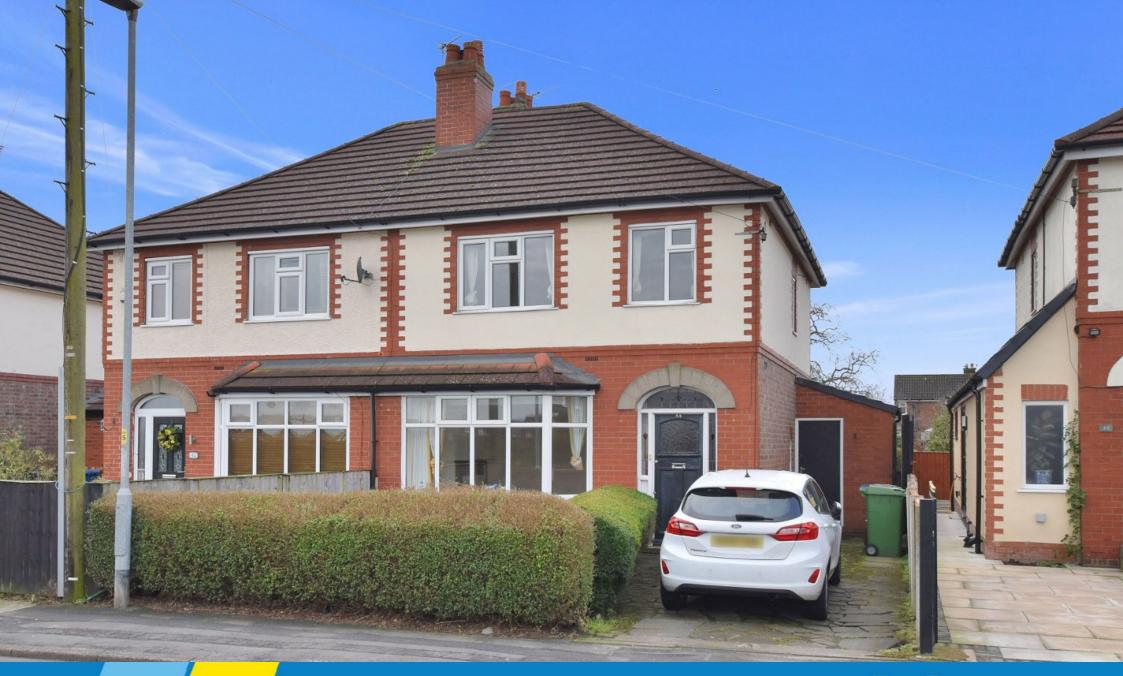

## Greystone Road, Penketh, Warrington

£250,000

**1** 3 **1** 1 **1** 2

• Traditional Semi Det House

Popular Residential Location

 Excellent Modernisation Opportunity · Three Bedrooms

· Two Reception Rooms

 Large West Facing Rear Garden

Driveway Parking

Outlook Over Green Space

Huge Potential

No Chain Delay

Priced to allow for improvement, this mature three bedroom semi-detached house offers an excellent modernisation opportunity in favoured residential location.

Features include; entrance hall, lounge, dining room, kitchen, utility, landing, three bedrooms and bathroom. Outside there is driveway parking at the front and a large West facing garden at the rear.