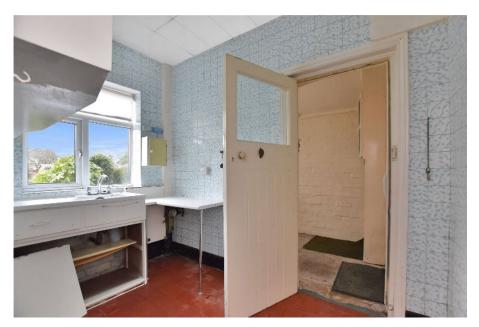

Features include; entrance hall, lounge, dining room, kitchen, utility, landing, three bedrooms and bathroom. Outside there is driveway parking at the front and a large West facing garden at the rear.