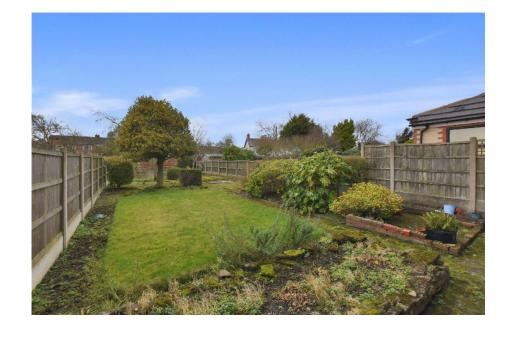

## Greystone Road, Penketh, Warrington

£250,000

**1** 3 **1** 1 **1** 2

• Traditional Semi Det House

Popular Residential Location

 Excellent Modernisation Opportunity · Three Bedrooms

· Two Reception Rooms

 Large West Facing Rear Garden

Features include; entrance hall, lounge, dining room, kitchen, utility, landing, three bedrooms and bathroom. Outside there is driveway parking at the front and a large West facing garden at the rear.