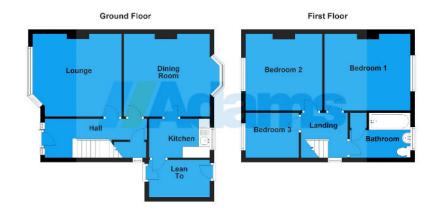

Features include; entrance hall, lounge, dining room, kitchen, utility, landing, three bedrooms and bathroom. Outside there is driveway parking at the front and a large West facing garden at the rear.