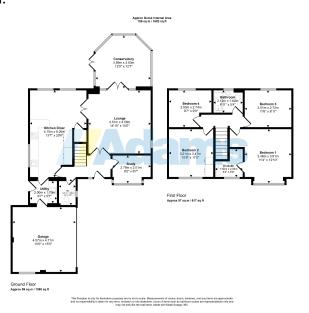

\*\*EXECUTIVE FOUR BEDROOM DETACHED FAMILY HOME. SOUGHT AFTER CUL-DE-SAC LOCATION. DOUBLE GARAGE & GENEROUS PLOT.\*\* Adams Estate Agents are delighted to offer to market this four bedroom detached family home built by 'Redrow' set in the highly regarded Norton area. The property has been upgraded by the current owners over recent years boasting a handcrafted solid wood kitchen with Quartz work surfaces. The property is 'tucked away' enjoying a larger than average corner plot with a fantastic rear garden and patio which has many interesting aspects/features together with a high degree of privacy. In brief, the well appointed accommodation comprises; entrance hallway, Lounge, dining room open to kitchen/breakfast area, utility room, conservatory, study and WC to the ground floor. Whilst, to the first floor, there are four bedroom with master offering en-suite facilities and family bathroom.