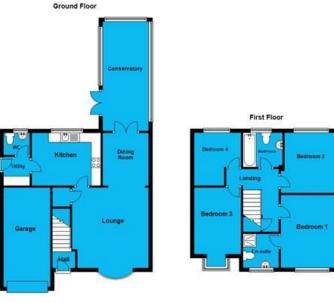

## FOUR BEDROOM DETACHED FAMILY HOME. SOUGHT AFTER SANDYMOOR LOCATION. VIEWING ADVISED.

Adams Estate Agents offer to market this spacious four bedroom detached family home located on the ever popular Newmoore Lane. In brief, the accommodation comprises; entrance hall, lounge, dining room, conservatory, kitchen, utility room and WC to the ground floor. To the first floor, there are four bedrooms with the master boasing an en-suite and family bathroom. The property sits well within its generous sized plot, offering a laid to lawn garden and paved driveway providing ample off road parking to the front with access to the garage. To the rear there is an enclosed garden with patio area. Situated in a sought after area with excellent access for major motorways and airports, this home must be viewed internally to fully appreciate. Freehold tenure. EPC awaited. Council Tax B.