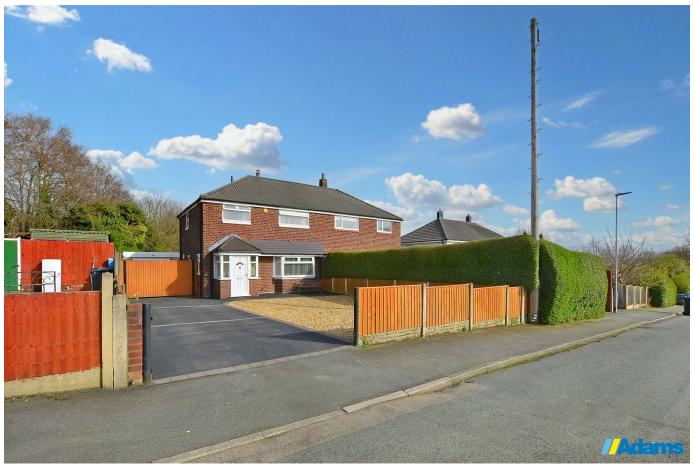

## Weaver Road, Weston Village

Offers Over £200,000

\*\*THREE BEDROOMS. SEMI DETACHED. NO ONWARD CHAIN DELAY. OFF ROAD PARKING AND DETACHED GARAGE. SOUGHT AFTER LOCATION. FREEHOLD TENURE.\*\*

## **Key Features**

- · Three Bedrooms
- No Onward Chain Delay
- · Off Road Parking and Detached Garage
- •

- · Semi Detached
- · Sought After Location
- EPC Rating to Follow. Council Tax Band A. Freehold Tenure.