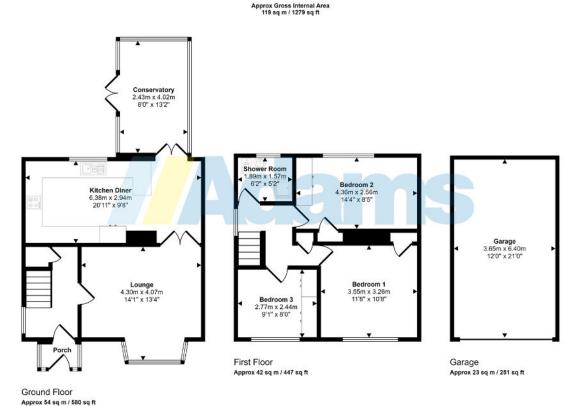

This floorplan is only for illustrative purposes and is not to scale. Measurements of rooms, doors, windows, and any items are approximate and no responsibility is taken for any error, omission or mis-attenment. Loons of flores such as bathroom sultes are representations only and may not look like the real tilens. Made with Made Snappy 360.