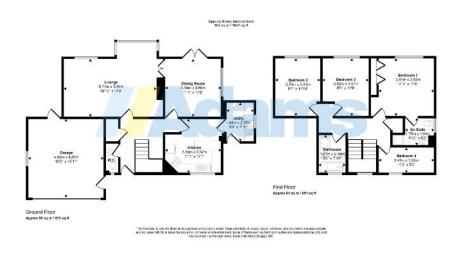

A four bedroom detached family home occupying a prime, head of cul-de-sac position in Weybridge Close, Appleton.

Priced to allow for modernisation, the accommodation offers excellent scope for any purchaser to implement their own scheme of improvements. In brief details the property includes; entrance hall, cloaks / WC, lounge, dining room, kitchen, utility, first floor landing, four bedrooms, ensuite and family bathroom. Outside there is a driveway parking for two cars, a double garage and a good size rear garden with southerly aspect.