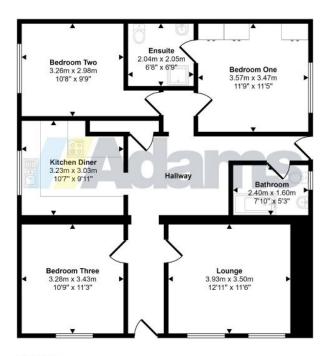

## Approx Gross Internal Area 91 sq m / 983 sq ft

Floorplan

This floorplan is only for illustrative purposes and is not to scale. Measurements of rooms, doors, windows, and any items are approximate and no responsibility is taken for any error, omission or mis-statement. Icons of items such as bathroom suites are representations only and may not look like the real items. Made with Made Snappy 360.