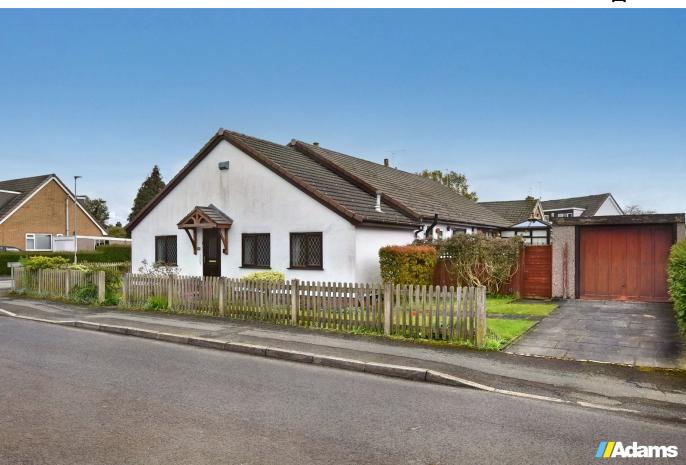

## Pepper Street, Appleton Thorn, Warrington

£295,000 \( \begin{align\*} \begin{al

Priced to allow for modernisation, this spacious semi-detached bungalow offers a fantastic purchase opportunity in the sought after village of Appleton Thorn, Warrington.

Features of the adaptable accommodation include; entrance hall, lounge / dining room, kitchen, three double bedrooms, ensuite and family bathroom. Outside there are gardens to three sides, driveway parking and a detached garage.

## **Key Features**

- · Spacious Semi-Detached Bungalow
- · Modernisation Required
- · Three Bedrooms
- Gas C.H. & D.G.
- · No Chain Delay

- Sought After Village Location
- · Adaptable Accommodation
- · Ensuite & Bathroom
- Garage & Driveway Parking
- · Early Viewing Advised