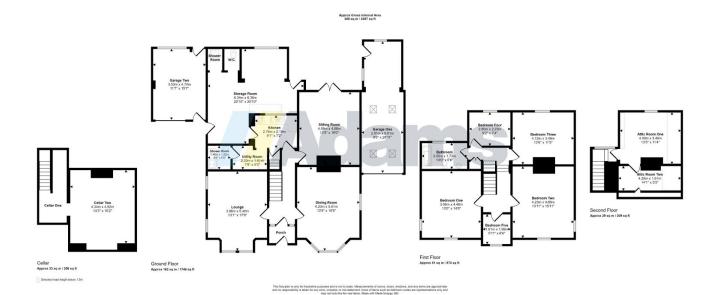

## \*\*\*\*\* ATTENTION INVESTORS & DEVELOPERS\*\*\*\*\*

No9 Grammar School Road is a substantial detached period property requiring modernisation & improvement throughout. The property occupies a plot of approximately 1/4 of an acre and the accommodation (including associated outbuildings) extends to over 3200 sqft. The property retains many original features and could either be restored into a superb family home, or potentially would lend itself to conversion into multiple units (subject to the necessary consents being obtained).

## **Key Features**

- Development Opportunity
- · Attention Investors & Developers
- Approx 3200sqft & 1/4 Acre Plot
- · Central Latchford Location
- Two Garages & Double Entrance Driveway

- For Sale By Modern Auction
- · Large Detached Period Property
- Potential For Conversion
- West Facing Garden
- · No Chain Delay