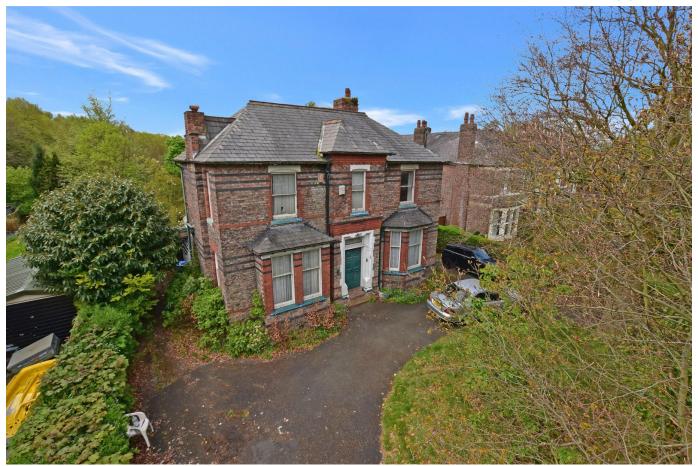

## **Grammar School Road, Latchford, Warrington**

Guide Price £350.000

## \*\*\*\*\* ATTENTION INVESTORS & DEVELOPERS\*\*\*\*\*

No9 Grammar School Road is a substantial detached period property requiring modernisation & improvement throughout. The property occupies a plot of approximately 1/4 of an acre and the accommodation (including associated outbuildings) extends to over 3200 sqft. The property retains many original features and could either be restored into a superb family home, or potentially would lend itself to conversion into multiple units (subject to the necessary consents being obtained).

## **Key Features**

- Development Opportunity
- · Attention Investors & Developers
- Approx 3200sqft & 1/4 Acre Plot
- · Central Latchford Location
- Two Garages & Double Entrance Driveway

- For Sale By Modern Auction
- · Large Detached Period Property
- Potential For Conversion
- West Facing Garden
- · No Chain Delay