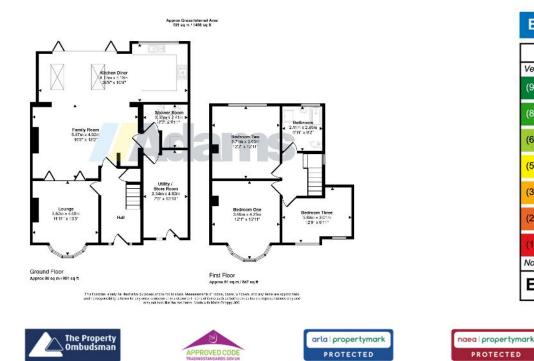

Cars

Extended to the side & rear elevations, this traditional semi offers particularly spacious family sized accommodation in a favourable cul-de-sac position on Derwent Road.

Features include; entrance hall, lounge, a superb open plan kitchen / dining / family room with bi-folding doors opening to the rear garden, ground floor shower room, utility / store, first floor landing, three double bedrooms and family bathroom. Outside there is driveway parking at the front for two cars & a fully enclosed garden at the rear.