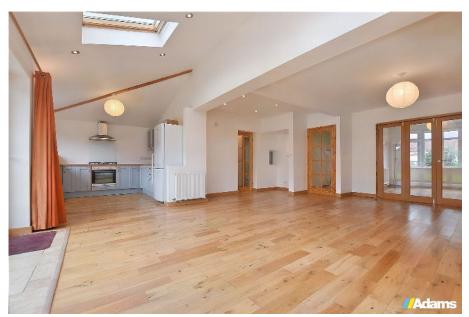

Cars

Extended to the side & rear elevations, this traditional semi offers particularly spacious family sized accommodation in a favourable cul-de-sac position on Derwent Road.

Features include; entrance hall, lounge, a superb open plan kitchen / dining / family room with bi-folding doors opening to the rear garden, ground floor shower room, utility / store, first floor landing, three double bedrooms and family bathroom. Outside there is driveway parking at the front for two cars & a fully enclosed garden at the rear.