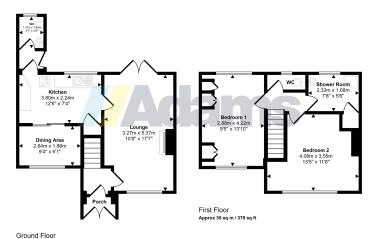

## **Notes**

All measurements are approximate. No appliances or central heating systems referred to within these particulars have been tested and therefore their working order cannot be verified. Floor plans are for guide purposes only and all dimensions are approximate and are not to be used for room and furniture planning.

## Approx Gross Internal Area 75 sq m / 807 sq ft

This floorplan is only for illustrative purposes and is not to scale. Measurements of rooms, doors, windows, and any items are approximate and no responsibility is taken for any error, omission or mis-statement. Loons of items such as bathroom sultes are representations only and may not book like the real items. Made with Made Snappy 360.

Approx 40 sq m / 429 sq ft

Two Double Bedrooms

Mid Terraced Property

Deceptively Spacious

• Easy To Manage Gardens

• Popular Residential Area

· Conveniently Placed

No Onward Chain