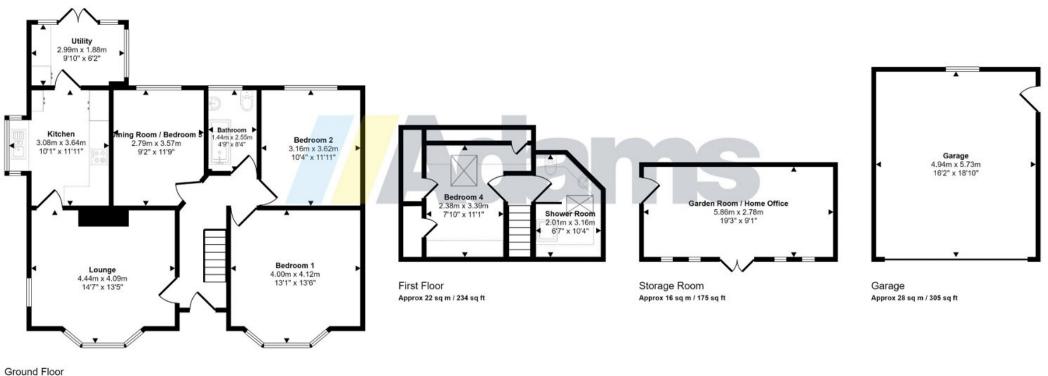

The flexible, well presented accommodation briefly includes; entrance porch & hall, lounge, kitchen with integrated appliances, utility, three ground floor double bedrooms (one of which is currently used as a dining room), bathroom, first floor landing area, additional bedroom and separate shower room.

Outside there is gated driveway parking for multiple vehicles, an electric vehicle charging point, detached double garage, an impressive 19ft x 9ft professionally built garden room and a timber storage shed. The large rear garden is not directly overlooked and offers excellent scope for extension if desired (subject to the necessary consents being obtained).

#### Agents Notes

Tenure: Freehold

Local Authority: Warrington Borough Council

Council Tax Band: D

EPC Rating: TBC

Approx Gross Internal Area 150 sq m / 1615 sq ft

Approx 84 sq m / 901 sq ft

Denotes head height below 1.5m

This floorplan is only for illustrative purposes and is not to scale. Measurements of rooms, doors, windows, and any items are approximate and no responsibility is taken for any error, omission or mis-statement. Icons of items such as bathroom suites are representations only and may not look like the real items. Made with Made Snappy 360.