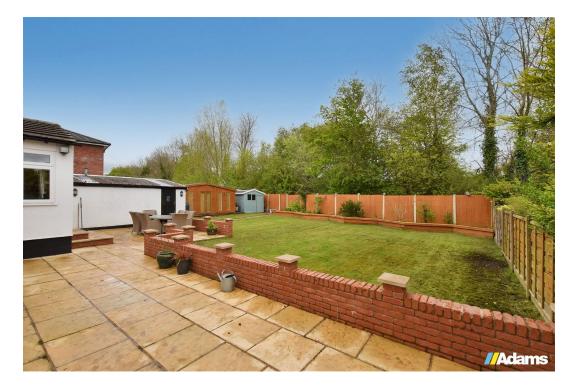

Outside there is gated driveway parking for multiple vehicles, an electric vehicle charging point, detached double garage, an impressive 19ft x 9ft professionally built garden room and a timber storage shed. The large rear garden is not directly overlooked and offers excellent scope for extension if desired (subject to the necessary consents being obtained).