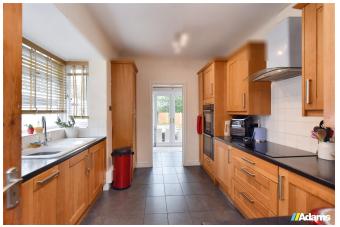

The flexible, well presented accommodation briefly includes; entrance porch & hall, lounge, kitchen with integrated appliances, utility, three ground floor double bedrooms (one of which is currently used as a dining room), bathroom, first floor landing area, additional bedroom and separate shower room.