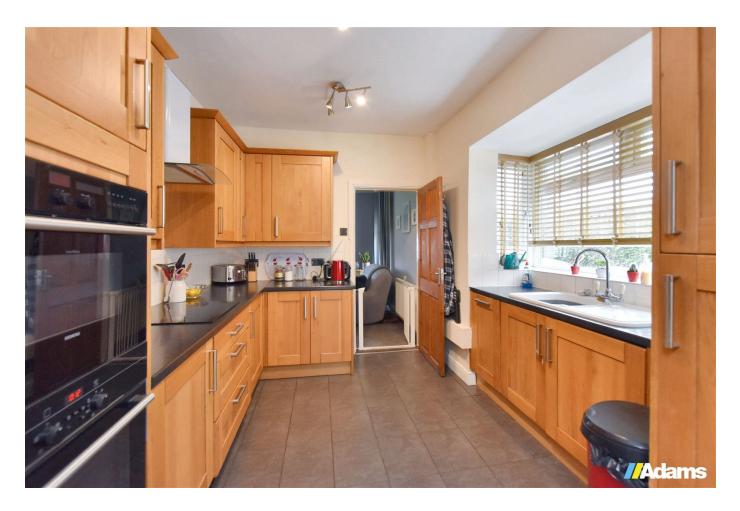

The flexible, well presented accommodation briefly includes; entrance porch & hall, lounge, kitchen with integrated appliances, utility, three ground floor double bedrooms (one of which is currently used as a dining room), bathroom, first floor landing area, additional bedroom and separate shower room.