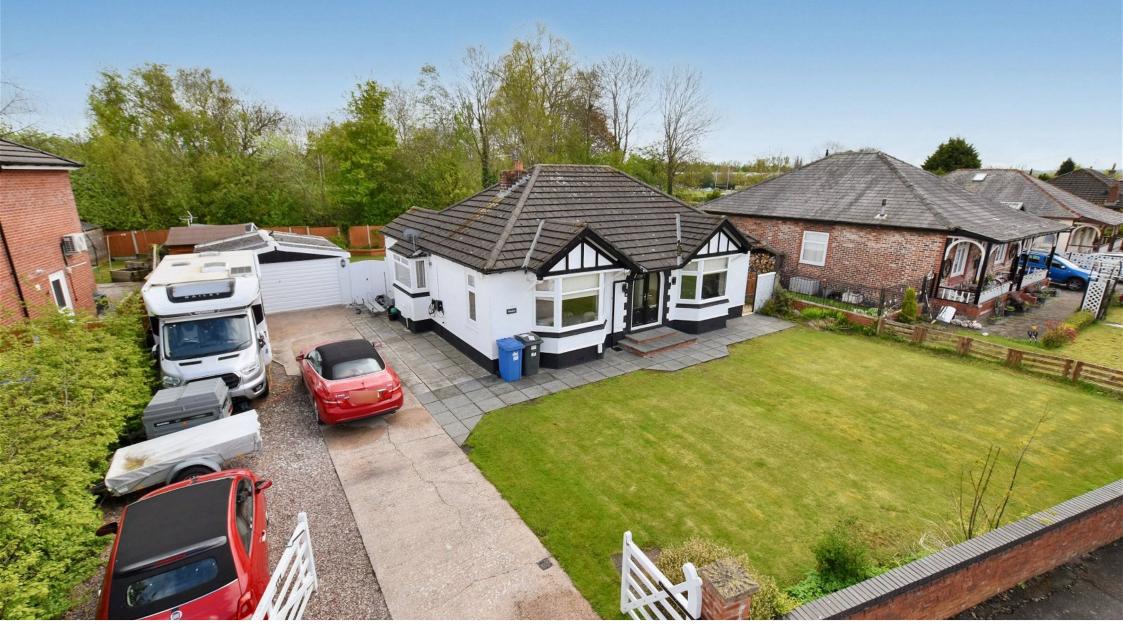

#### \*\*\*\*\*NO CHAIN DELAY\*\*\*\*\*

A rare opportunity to acquire a substantial, double fronted detached bungalow located on Hood Lane North, Great Sankey. This property is set well back from the road, occupies a particularly generous size plot and benefits form a lovely open aspect to the rear.

Outside there is gated driveway parking for multiple vehicles, an electric vehicle charging point, detached double garage, an impressive 19ft x 9ft professionally built garden room and a timber storage shed. The large rear garden is not directly overlooked and offers excellent scope for extension if desired (subject to the necessary consents being obtained).