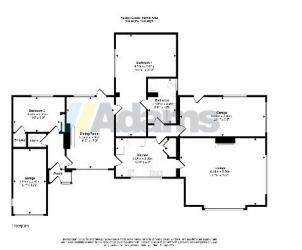

Floor Area: sq. ft. Tenure: Freehold Service Charge: £ per annum Ground Rent: £ per annum