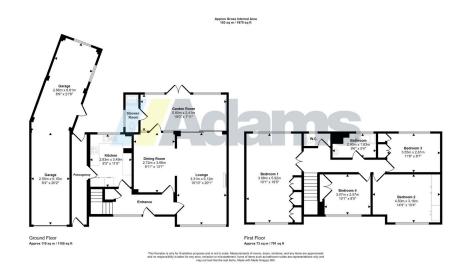

Features of the well maintained accommodation include; entrance hall, lounge, dining room, garden room, kitchen, ground floor shower room, first floor landing, impressive dual aspect master bedroom, three further bedrooms, bathroom, separate WC and a large loft area. Outside there is tandem double garage, driveway parking and a lovely private southwest facing garden at the rear.

## Note

All measurements are approximate. No appliances or central heating systems referred to within these particulars have been tested and therefore their working order cannot be verified. Floor plans are for guide purposes only and all dimensions are approximate.