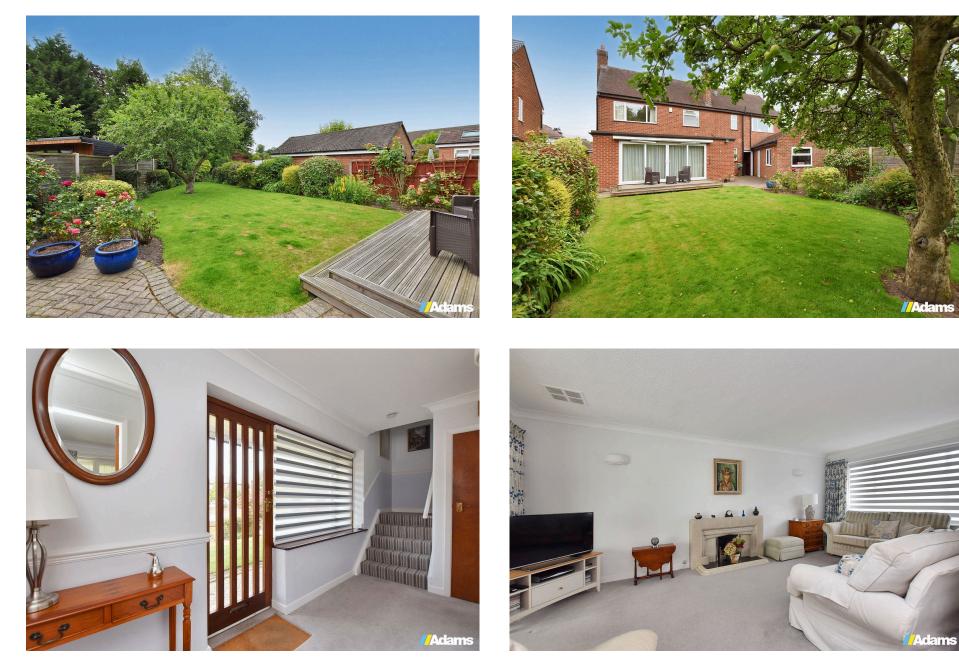

Features of the well maintained accommodation include; entrance hall, lounge, dining room, garden room, kitchen, ground floor shower room, first floor landing, impressive dual aspect master bedroom, three further bedrooms, bathroom, separate WC and a large loft area. Outside there is tandem double garage, driveway parking and a lovely private southwest facing garden at the rear.

## **Agents Notes**

Tenure: Freehold

Council Tax Band: G

- Substantial Detached Family
  Sought After Residential
  Location
- Easy Walking Distance To The Village
- Four Good Size Bedrooms
- Southwest Facing Rear Garden
- Huge Potential To Extend