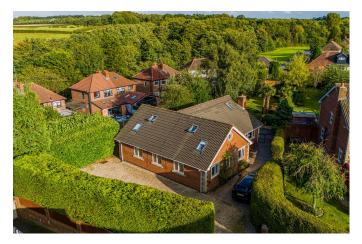

## Wharfside Court, Appleton, Warrington

A substantial modern bungalow located in private development of just three detached properties next to the Bridgewater Canal in Appleton.

This unique property stands in a particularly generous size plot and offers flexible and adaptable accommodation within easy walking distance of Stockton Heath village centre.

Features of the high quality accommodation include; a large reception hall, 30ft open plan lounge / dining room, kitchen with integrated appliances, separate utility, four good size bedrooms, ensuite and four piece bathroom at ground floor level. A fixed spiral staircase in the hallway gives access to a huge first floor loft area which includes three very spacious rooms, one of which is currently used as a bedroom.

STOCKTON HEATH

- · Substantial Detached Bungalow
- Very Adaptable Accommodation
- Four Bedrooms + Two Bathrooms
- · South Facing Rear Garden
- Walking Distance To Stockton Heath

- · Small Modern Development
- · Huge First Floor Loft Area
- · High Quality Throughout
- Extensive Driveway Parking Area
- Viewing Essential