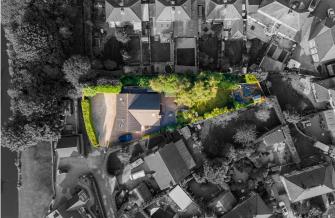

## Wharfside Court, Appleton, Warrington

A substantial modern bungalow located in private development of just three detached properties next to the Bridgewater Canal in Appleton.

This unique property stands in a particularly generous size plot and offers flexible and adaptable accommodation within easy walking distance of Stockton Heath village centre.

STOCKTON HEATH

- · Substantial Detached Bungalow
- Very Adaptable Accommodation
- Four Bedrooms + Two Bathrooms
- · South Facing Rear Garden
- Walking Distance To Stockton Heath

- · Small Modern Development
- · Huge First Floor Loft Area
- · High Quality Throughout
- Extensive Driveway Parking Area
- Viewing Essential