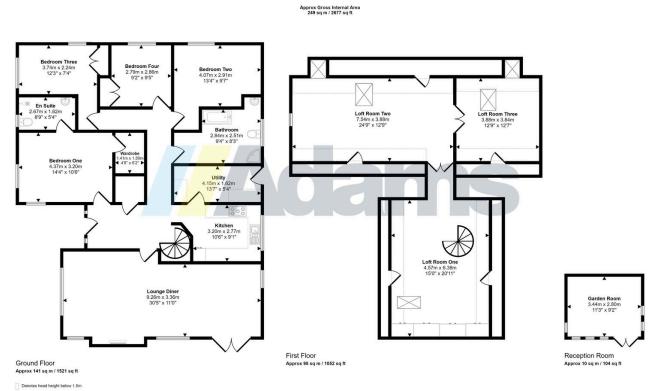

Features of the high quality accommodation include; a large reception hall, 30ft open plan lounge / dining room, kitchen with integrated appliances, separate utility, four good size bedrooms, ensuite and four piece bathroom at ground floor level. A fixed spiral staircase in the hallway gives access to a huge first floor loft area which includes three very spacious rooms, one of which is currently used as a bedroom.

STOCKTON HEATH

- · Substantial Detached Bungalow
- Very Adaptable Accommodation
- Four Bedrooms + Two Bathrooms
- · South Facing Rear Garden
- Walking Distance To Stockton Heath

- · Small Modern Development
- · Huge First Floor Loft Area
- · High Quality Throughout
- Extensive Driveway Parking Area
- Viewing Essential

This floorplan is only for illustrative purposes and is not to scale. Measurements of rooms, doors, windows, and any items are approxima and no responsibility is taken for any error, omission or mis-statement. Icons of items such as bathroom suites are representations only a