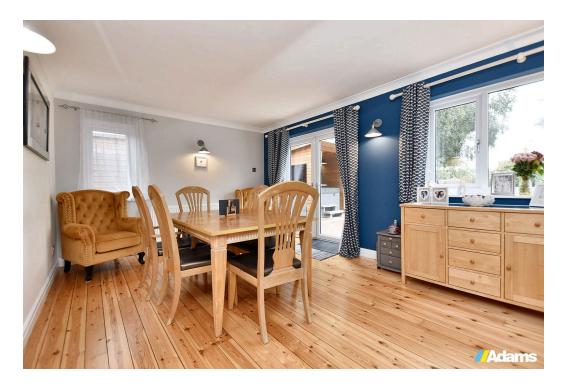

Features of the high quality accommodation include; a large reception hall, 30ft open plan lounge / dining room, kitchen with integrated appliances, separate utility, four good size bedrooms, ensuite and four piece bathroom at ground floor level. A fixed spiral staircase in the hallway gives access to a huge first floor loft area which includes three very spacious rooms, one of which is currently used as a bedroom.