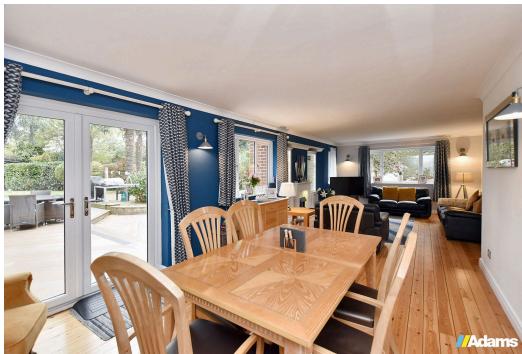

Features of the high quality accommodation include; a large reception hall, 30ft open plan lounge / dining room, kitchen with integrated appliances, separate utility, four good size bedrooms, ensuite and four piece bathroom at ground floor level. A fixed spiral staircase in the hallway gives access to a huge first floor loft area which includes three very spacious rooms, one of which is currently used as a bedroom.