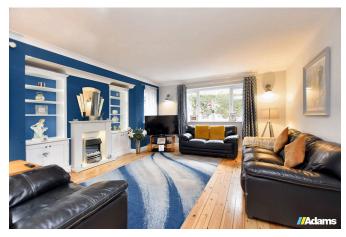

Features of the high quality accommodation include; a large reception hall, 30ft open plan lounge / dining room, kitchen with integrated appliances, separate utility, four good size bedrooms, ensuite and four piece bathroom at ground floor level. A fixed spiral staircase in the hallway gives access to a huge first floor loft area which includes three very spacious rooms, one of which is currently used as a bedroom.