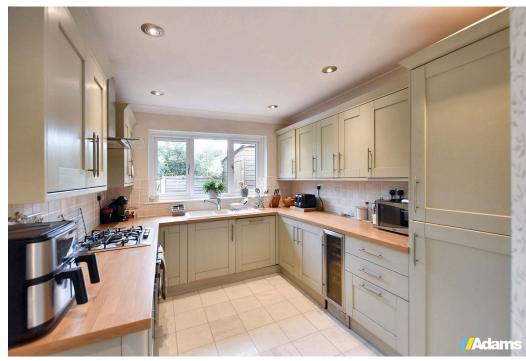

Features of the high quality accommodation include; a large reception hall, 30ft open plan lounge / dining room, kitchen with integrated appliances, separate utility, four good size bedrooms, ensuite and four piece bathroom at ground floor level. A fixed spiral staircase in the hallway gives access to a huge first floor loft area which includes three very spacious rooms, one of which is currently used as a bedroom.