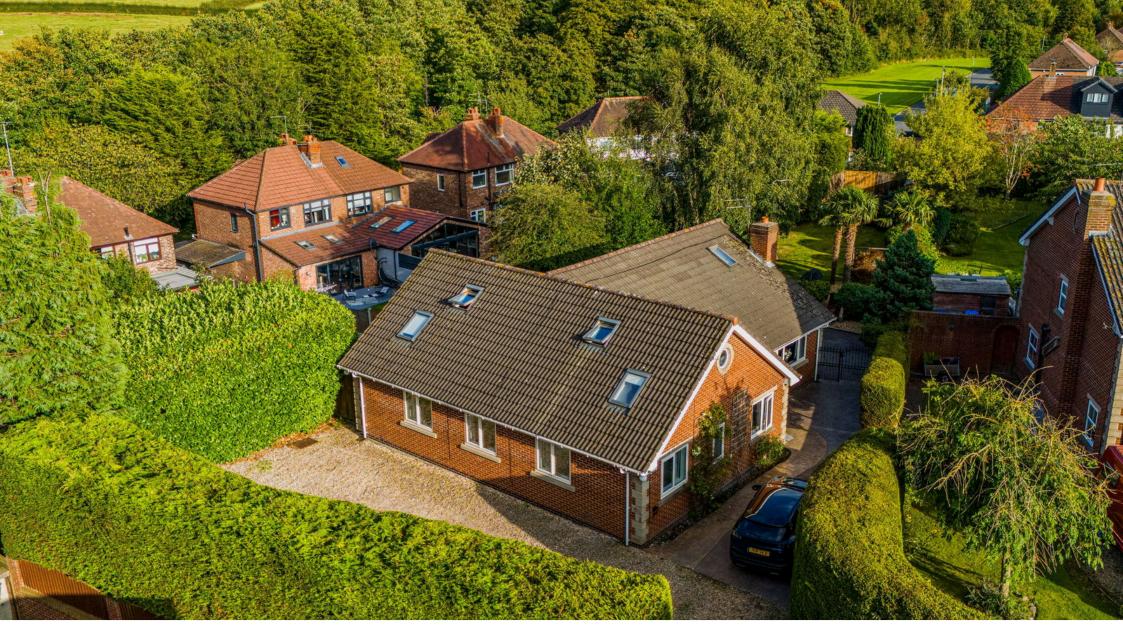

# Wharfside Court, Appleton, Warrington

A substantial modern bungalow located in private development of just three detached properties next to the Bridgewater Canal in Appleton.

This unique property stands in a particularly generous size plot and offers flexible and adaptable accommodation within easy walking distance of Stockton Heath village centre.

Features of the high quality accommodation include; a large reception hall, 30ft open plan lounge / dining room, kitchen with integrated appliances, separate utility, four good size bedrooms, ensuite and four piece bathroom at ground floor level. A fixed spiral staircase in the hallway gives access to a huge first floor loft area which includes three very spacious rooms, one of which is currently used as a bedroom.