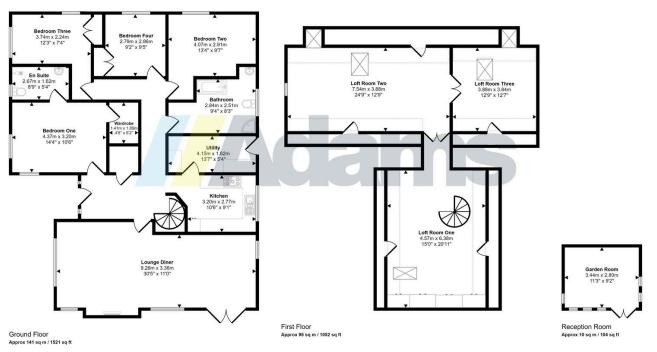

Features of the high quality accommodation include; a large reception hall, 30ft open plan lounge / dining room, kitchen with integrated appliances, separate utility, four good size bedrooms, ensuite and four piece bathroom at ground floor level. A fixed spiral staircase in the hallway gives access to a huge first floor loft area which includes three very spacious rooms, one of which is currently used as a bedroom.

#### Approx Gross Internal Area 249 sq m / 2677 sq ft

Denotes head height below 1.5m

This floorplan is only for illustrative purposes and is not to scale. Measurements of rooms, doors, windows, and any items are approximate and no responsibility is taken for any error, omission or mis-statement. Loons of items such as bathroom suites are representations only and may not book like the real items. Made with Made Snappy 360.