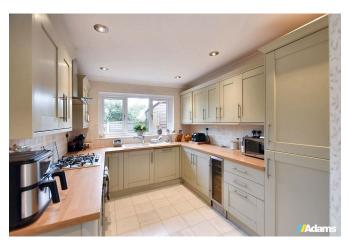

Features of the high quality accommodation include; a large reception hall, 30ft open plan lounge / dining room, kitchen with integrated appliances, separate utility, four good size bedrooms, ensuite and four piece bathroom at ground floor level. A fixed spiral staircase in the hallway gives access to a huge first floor loft area which includes three very spacious rooms, one of which is currently used as a bedroom.