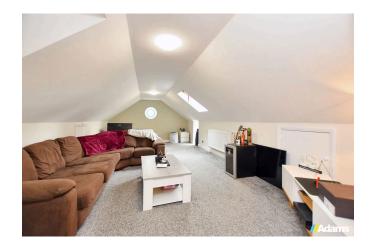

Features of the high quality accommodation include; a large reception hall, 30ft open plan lounge / dining room, kitchen with integrated appliances, separate utility, four good size bedrooms, ensuite and four piece bathroom at ground floor level. A fixed spiral staircase in the hallway gives access to a huge first floor loft area which includes three very spacious rooms, one of which is currently used as a bedroom.