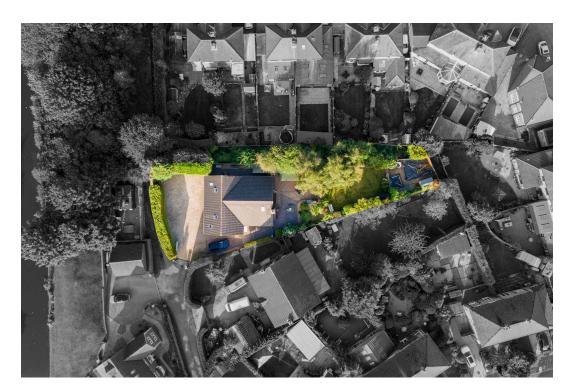

# Wharfside Court, Appleton, Warrington

A substantial modern bungalow located in private development of just three detached properties next to the Bridgewater Canal in Appleton.

This unique property stands in a particularly generous size plot and offers flexible and adaptable accommodation within easy walking distance of Stockton Heath village centre.

Features of the high quality accommodation include; a large reception hall, 30ft open plan lounge / dining room, kitchen with integrated appliances, separate utility, four good size bedrooms, ensuite and four piece bathroom at ground floor level. A fixed spiral staircase in the hallway gives access to a huge first floor loft area which includes three very spacious rooms, one of which is currently used as a bedroom.