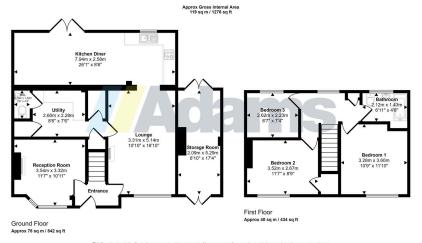

Tenure: Leasehold

Lease Term: 996 years from 29/09/1926 (898 years remaining)

Annual Ground Rent: TBC

Council Tax Band: D

This floorplan is only for illustrative purposes and is not to scale. Measurements of rooms, doors, windows, and any items are approximate and no responsibility is taken for any error, omission or mis-statement, locons of items such as bathroom suites are representations only and may not book like the real items. Made with Made Snappy 360.