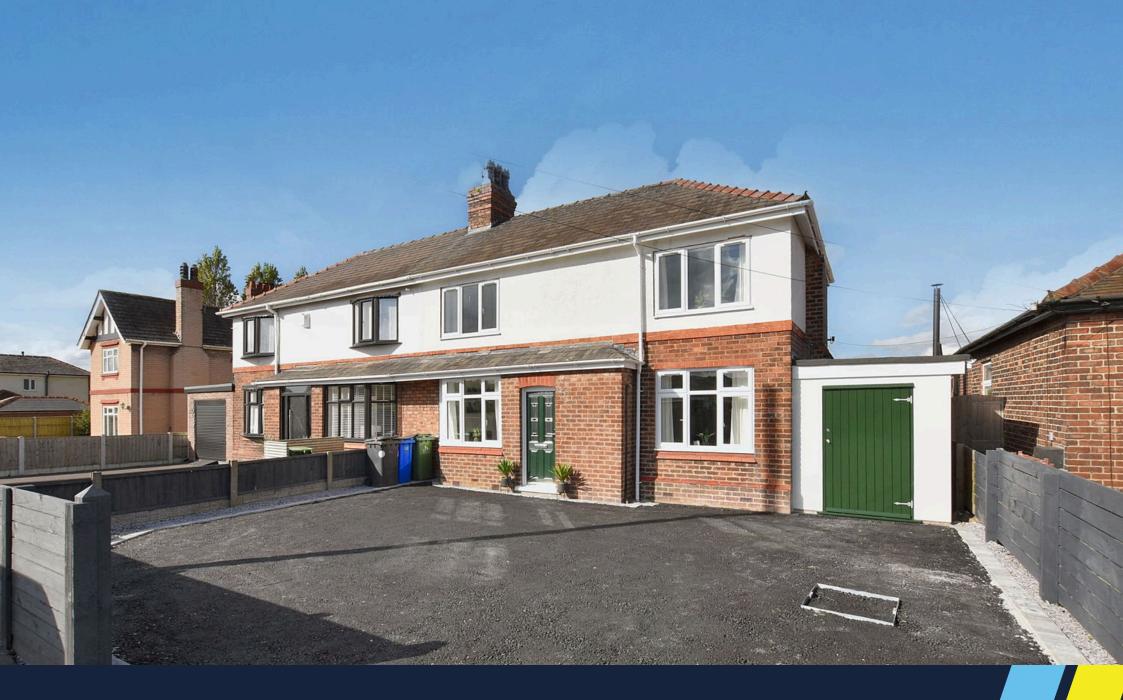

**//Adams** 

This comprehensively remodelled and extended semi-detached home occupies a prime position on Runcorn Road, Moore and benefits from open aspect views to both the front and rear elevations

Features of the accommodation include; entrance hall, two separate reception rooms, a 26ft kitchen / diner, utility, WC, three bedrooms and family bathroom. Outside there is driveway parking for several cars, brick built garage / store and a large rear garden.

## **Agents Notes**

During the last twelve months this property has been comprehensively extended & remodelled by our clients. The accommodation benefits from new windows & doors (remainder of 10 year fensa guarantee), a new central heating system, a full rewire & replumb.

Sought After Village Location

• Open Aspect To Front & Rear • Comprehensively Modernised

Extended To Side & Rear

• Two Reception Rooms

• 26ft Kitchen / Diner

• Utility & Cloaks / WC

Three Bedrooms

Viewing Essential