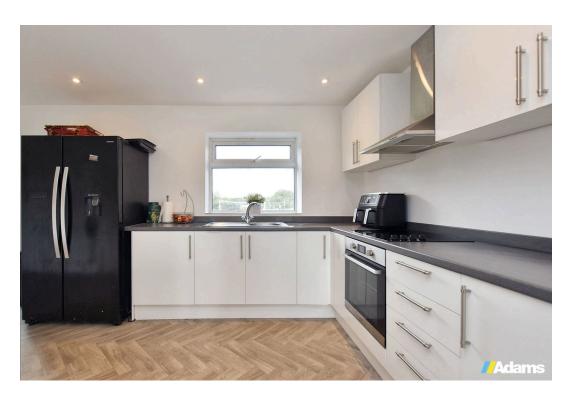

**//Adams** 

This comprehensively remodelled and extended semi-detached home occupies a prime position on Runcorn Road, Moore and benefits from open aspect views to both the front and rear elevations

Features of the accommodation include; entrance hall, two separate reception rooms, a 26ft kitchen / diner, utility, WC, three bedrooms and family bathroom. Outside there is driveway parking for several cars, brick built garage / store and a large rear garden.

Sought After Village Location

• Open Aspect To Front & Rear • Comprehensively Modernised

Extended To Side & Rear

• Two Reception Rooms

• 26ft Kitchen / Diner

• Utility & Cloaks / WC

Three Bedrooms

Viewing Essential