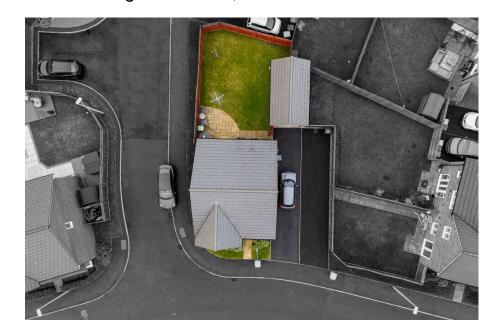

Externally, the property delights with a open aspect from the front and a private aspect along with a landscaped rear garden with patio area, offering a serene retreat for outdoor relaxation. Additional features include a generously sized detached garage and ample parking for multiple vehicles, providing practicality and convenience.