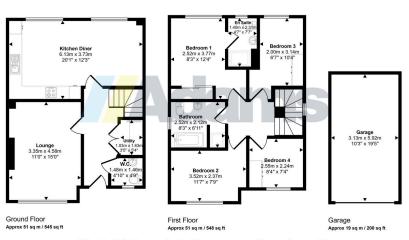

Positioned advantageously along Lutterworth Avenue, this residence exudes a bright and airy ambiance. The ground floor comprises a welcoming entrance hall, spacious living room, a convenient downstairs WC, an open-plan kitchen diner and a utility area. Upstairs, you'll find a landing, a master bedroom featuring an ensuite shower room, a family bathroom and three additional bedrooms, ensuring ample space for the entire family.

Approx Gross Internal Area 120 sq m / 1293 sq ft

This floorplan is only for illustrative purposes and is not to scale. Measurements of rooms, doors, windows, and any items are approximate and no responsibility is taken for any error, omission or mis-statement. Icons of items such as bathroom suites are representations only and may not look like the real litems. Made with Made Snappy 360.