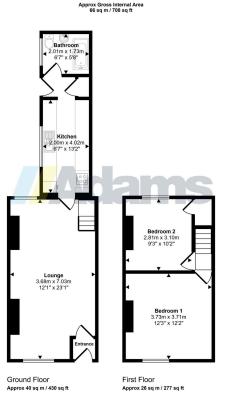

## \*\*\*\*\* NO CHAIN DELAY \*\*\*\*\*

A traditional two bedroom mid terrace property offering an ideal investment or first time buyer opportunity in a popular Latchford location.

Features briefly include; UPVC double glazing, gas fired 'combi' central heating, entrance porch, two reception rooms, kitchen, bathroom, two double bedrooms and a small yard to the rear.