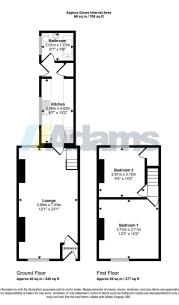

Early Viewing Advised.

Viewing

By prior appointment through our Stockton Heath office on 01925-398343. Note

All measurements are approximate. No appliances or central heating systems referred to within these particulars have been tested and therefore their working order cannot be verified. Floor plans are for guide purposes only and all dimensions are approximate and are not to be used for room and furniture planning. Agents Notes