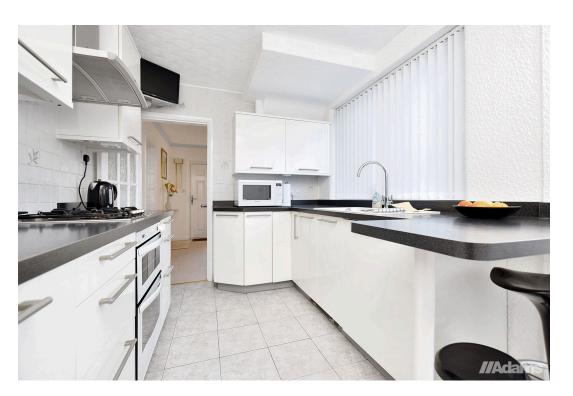

The accommodation comprises of entrance hallway, large lounge with feature fire and a well appointed kitchen with breakfast bar on the ground floor. To the first floor there is a large master bedroom, a further double bedroom and a modern bathroom. Outside, the driveway and garage provide off road road parking at the front and the rear benefits from a large, extensive garden with patio area.

- Semi Detached House
  Large Lounge
- Well Appointed Kitchen
  Gas C.H. & UPVC D.G.
- Impressive Master Bedroom Large Rear Garden
- GarageDriveway
- No Chain Delay
  Early Viewing Advised