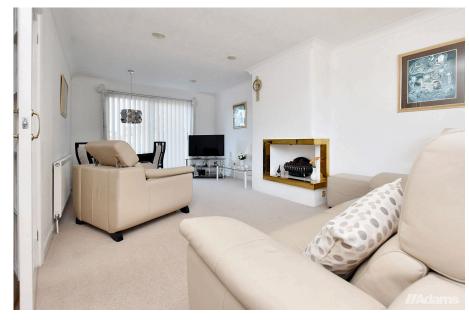

The accommodation comprises of entrance hallway, large lounge with feature fire and a well appointed kitchen with breakfast bar on the ground floor. To the first floor there is a large master bedroom, a further double bedroom and a modern bathroom. Outside, the driveway and garage provide off road road parking at the front and the rear benefits from a large, extensive garden with patio area.

- Semi Detached House
  Large Lounge
- Well Appointed Kitchen
  Gas C.H. & UPVC D.G.
- Impressive Master Bedroom Large Rear Garden
- GarageDriveway
- No Chain Delay
  Early Viewing Advised