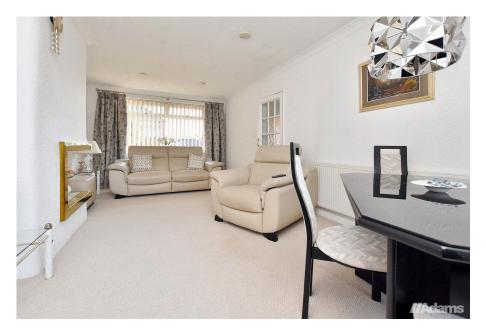

The accommodation comprises of entrance hallway, large lounge with feature fire and a well appointed kitchen with breakfast bar on the ground floor. To the first floor there is a large master bedroom, a further double bedroom and a modern bathroom. Outside, the driveway and garage provide off road road parking at the front and the rear benefits from a large, extensive garden with patio area.

- Semi Detached House
  Large Lounge
- Well Appointed Kitchen
  Gas C.H. & UPVC D.G.
- Impressive Master Bedroom Large Rear Garden
- GarageDriveway
- No Chain Delay
  Early Viewing Advised