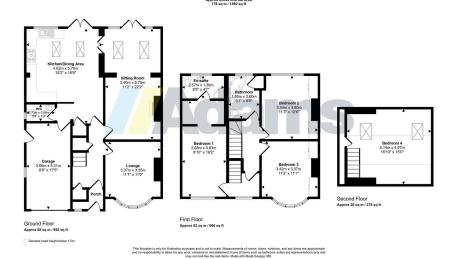

**//Adams** 

A rare opportunity to acquire a substantial period semi occupying a highly sought after position on Denbury Road, Stockton Heath.

Features briefly include; entrance porch & hall, lounge, impressive sitting room with open fire, kitchen diner, w/c and utility to the ground floor. To the first floor, the master bedroom benefits from ensuite, there are two further double bedrooms and a large family bathroom. To the second floor, there is an impressive, large fourth bedroom. Outside there is a South Westerly facing garden to the rear with substantial summer house/ workshop, to the front, driveway parking for two cars and a garage.

## Note

All measurements are approximate. No appliances or central heating systems referred to within these particulars have been tested and therefore their working order cannot be verified. Floor plans are for guide purposes only and all dimensions are approximate and are not to be used for room and furniture planning.