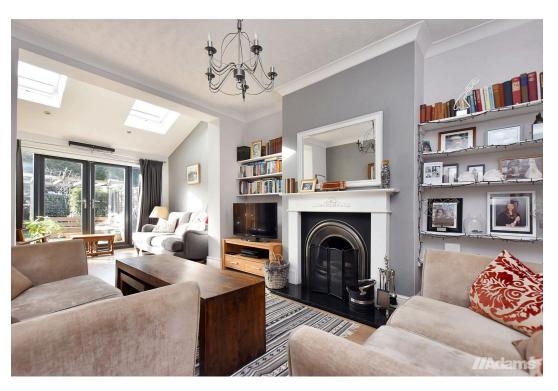

**//Adams** 

A rare opportunity to acquire a substantial period semi occupying a highly sought after position on Denbury Road, Stockton Heath.

Features briefly include; entrance porch & hall, lounge, impressive sitting room with open fire, kitchen diner, w/c and utility to the ground floor. To the first floor, the master bedroom benefits from ensuite, there are two further double bedrooms and a large family bathroom. To the second floor, there is an impressive, large fourth bedroom. Outside there is a South Westerly facing garden to the rear with substantial summer house/ workshop, to the front, driveway parking for two cars and a garage.

## **Agents Notes**

Tenure: Freehold

Council Tax Band: C

Local Authority: Warrington Borough Council

FPC Rating: the

- Period Semi-Detached
- 4 Bedrooms

Lounge

Large Sitting Room