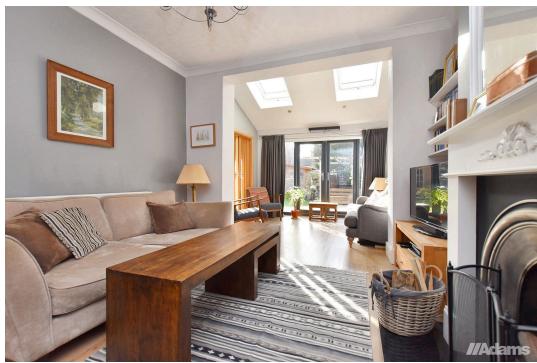

**//Adams** 

A rare opportunity to acquire a substantial period semi occupying a highly sought after position on Denbury Road, Stockton Heath.

Features briefly include; entrance porch & hall, lounge, impressive sitting room with open fire, kitchen diner, w/c and utility to the ground floor. To the first floor, the master bedroom benefits from ensuite, there are two further double bedrooms and a large family bathroom. To the second floor, there is an impressive, large fourth bedroom. Outside there is a South Westerly facing garden to the rear with substantial summer house/ workshop, to the front, driveway parking for two cars and a garage.

## **Agents Notes**

Tenure: Freehold

Council Tax Band: C

Local Authority: Warrington Borough Council

FPC Rating: the

- Period Semi-Detached
- 4 Bedrooms

Lounge

Large Sitting Room