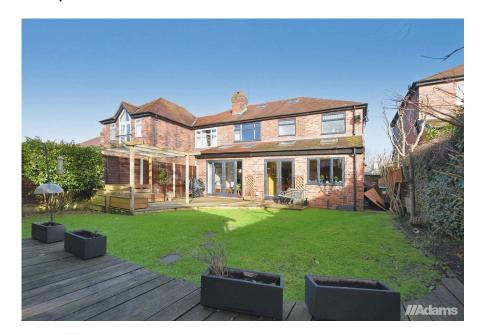

**//Adams** 

A rare opportunity to acquire a substantial period semi occupying a highly sought after position on Denbury Road, Stockton Heath.

Features briefly include; entrance porch & hall, lounge, impressive sitting room with open fire, kitchen diner, w/c and utility to the ground floor. To the first floor, the master bedroom benefits from ensuite, there are two further double bedrooms and a large family bathroom. To the second floor, there is an impressive, large fourth bedroom. Outside there is a South Westerly facing garden to the rear with substantial summer house/ workshop, to the front, driveway parking for two cars and a garage.

Large Sitting Room

Kitchen/Diner

• Downstairs W/C

Garage

Large Garden

Driveway Parking