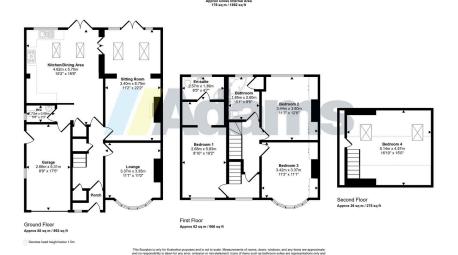

**//Adams** 

A rare opportunity to acquire a substantial period semi occupying a highly sought after position on Denbury Road, Stockton Heath.

Features briefly include; entrance porch & hall, lounge, impressive sitting room with open fire, kitchen diner, w/c and utility to the ground floor. To the first floor, the master bedroom benefits from ensuite, there are two further double bedrooms and a large family bathroom. To the second floor, there is an impressive, large fourth bedroom. Outside there is a South Westerly facing garden to the rear with substantial summer house/ workshop, to the front, driveway parking for two cars and a garage.

## Note

All measurements are approximate. No appliances or central heating systems referred to within these particulars have been tested and therefore their working order cannot be verified. Floor plans are for guide purposes only and all dimensions are approximate and are not to be used for room and furniture planning.