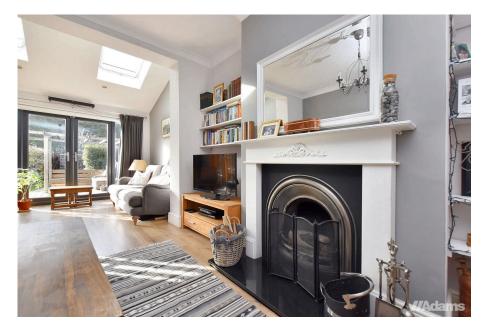

**//Adams** 

A rare opportunity to acquire a substantial period semi occupying a highly sought after position on Denbury Road, Stockton Heath.

Features briefly include; entrance porch & hall, lounge, impressive sitting room with open fire, kitchen diner, w/c and utility to the ground floor. To the first floor, the master bedroom benefits from ensuite, there are two further double bedrooms and a large family bathroom. To the second floor, there is an impressive, large fourth bedroom. Outside there is a South Westerly facing garden to the rear with substantial summer house/ workshop, to the front, driveway parking for two cars and a garage.

Large Sitting Room

Kitchen/Diner

• Downstairs W/C

Garage

Large Garden

Driveway Parking