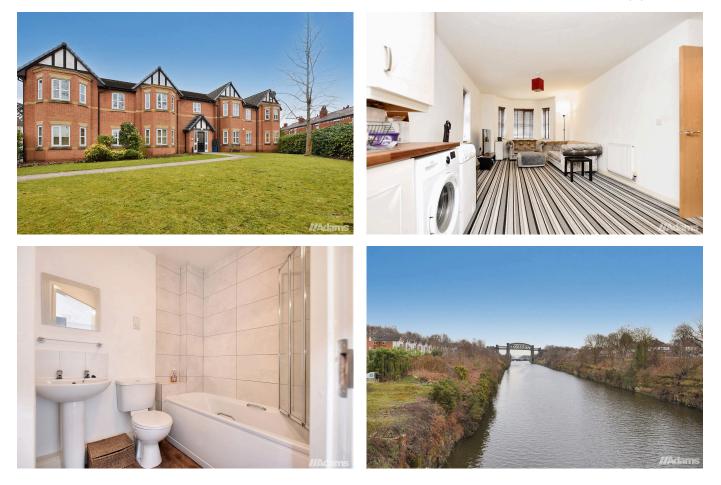

# Clearwater Quays, Latchford, WA4

£135,000

🛀 2 🚰 1 🚍 1

Adams Estate Agents are delighted to offer this well presented, two bedroom, ground floor apartment, forming part of the popular Clearwater Quays development at Latchford. Features include; a secure intercom entry system, entrance hall, lounge / diner, kitchen, two double bedrooms and bathroom. Early Viewing Advised.

- 2 Bedroom
- Spacious Throughout
- Modern Kitchen
- Allocated Parking
- South Facing

Approx Gross Internal Area 60 sq m / 647 sq ft

Floorplan

This floorplan is only for illustrative purposes and is not to scale. Measurements of rooms, doors, windows, and any items are approximate and no responsibility is taken for any error, omission or mis-statement. Icons of items such as bathroom suites are representations only and may not look like the real items. Made with Made Snappy 360.