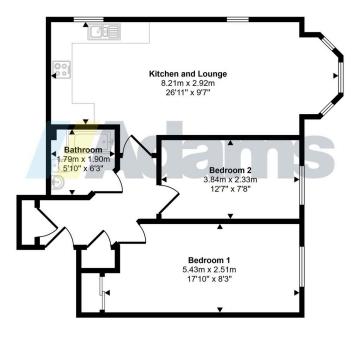

- 2 Bedroom
- Spacious Throughout
- Modern Kitchen
- Allocated Parking
- South Facing

Approx Gross Internal Area 60 sq m / 647 sq ft

Floorplan

This floorplan is only for illustrative purposes and is not to scale. Measurements of rooms, doors, windows, and any items are approximate and no responsibility is taken for any error, omission or mis-statement. Icons of items such as bathroom suites are representations only and may not look like the real items. Made with Made Snappy 360.