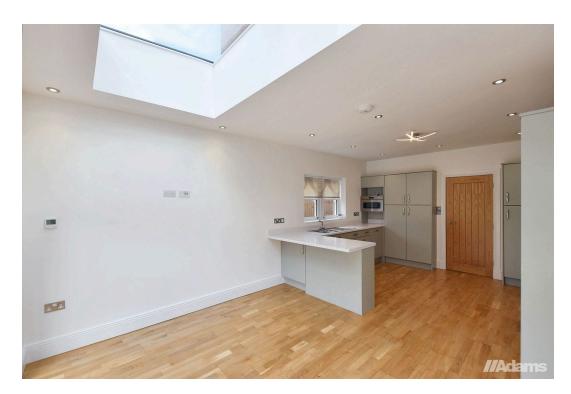

In brief details the accommodation includes; entrance hall, lounge, a stunning open plan kitchen / dining room with atrium skylight & bifolding doors opening to the rear garden, utility, cloaks / WC and three double bedrooms (all with ensuite facilities).

## **Agents Notes**

Tenure: Freehold

Council Tax Band: E

· Modern Detached House · Completed In 2019

 Very High Standard Throughout

 Stunning Open Plan Kitchen / Diner

Large Lounge

• Utility & Cloaks / WC