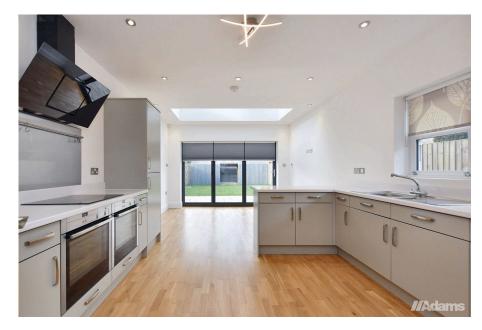

In brief details the accommodation includes; entrance hall, lounge, a stunning open plan kitchen / dining room with atrium skylight & bifolding doors opening to the rear garden, utility, cloaks / WC and three double bedrooms (all with ensuite facilities).

## **Agents Notes**

Tenure: Freehold

Council Tax Band: E

· Modern Detached House · Completed In 2019

 Very High Standard Throughout

 Stunning Open Plan Kitchen / Diner

Large Lounge

• Utility & Cloaks / WC