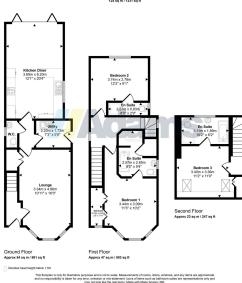

In brief details the accommodation includes; entrance hall, lounge, a stunning open plan kitchen / dining room with atrium skylight & bifolding doors opening to the rear garden, utility, cloaks / WC and three double bedrooms (all with ensuite facilities).

## Note

All measurements are approximate. No appliances or central heating systems referred to within these particulars have been tested and therefore their working order cannot be verified. Floor plans are for guide purposes only and all dimensions are approximate and are not to be used for room and furniture planning.