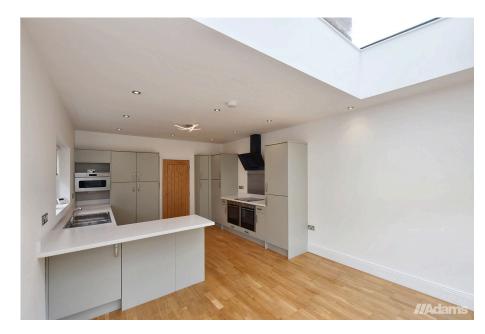

In brief details the accommodation includes; entrance hall, lounge, a stunning open plan kitchen / dining room with atrium skylight & bifolding doors opening to the rear garden, utility, cloaks / WC and three double bedrooms (all with ensuite facilities).

## **Agents Notes**

Tenure: Freehold

Council Tax Band: E

· Modern Detached House · Completed In 2019

 Very High Standard Throughout

 Stunning Open Plan Kitchen / Diner

Large Lounge

• Utility & Cloaks / WC