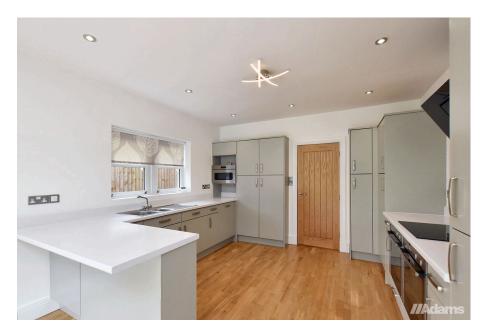

In brief details the accommodation includes; entrance hall, lounge, a stunning open plan kitchen / dining room with atrium skylight & bifolding doors opening to the rear garden, utility, cloaks / WC and three double bedrooms (all with ensuite facilities).

## **Agents Notes**

Tenure: Freehold

Council Tax Band: E

· Modern Detached House · Completed In 2019

 Very High Standard Throughout

 Stunning Open Plan Kitchen / Diner

Large Lounge

• Utility & Cloaks / WC