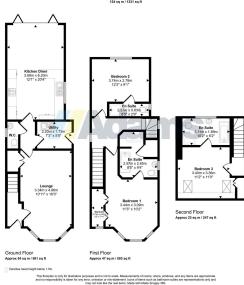

In brief details the accommodation includes; entrance hall, lounge, a stunning open plan kitchen / dining room with atrium skylight & bifolding doors opening to the rear garden, utility, cloaks / WC and three double bedrooms (all with ensuite facilities).

## Note

All measurements are approximate. No appliances or central heating systems referred to within these particulars have been tested and therefore their working order cannot be verified. Floor plans are for guide purposes only and all dimensions are approximate and are not to be used for room and furniture planning.

• Three Double Bedrooms

Three Ensuites

Walking Distance To Village
No Chain Delay