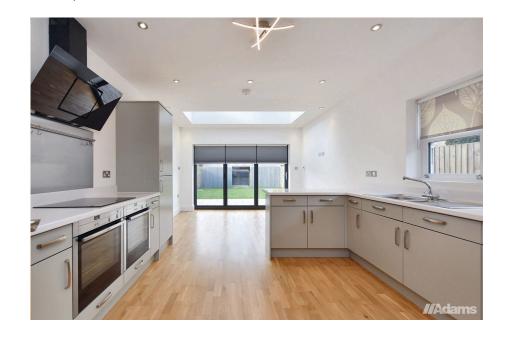

In brief details the accommodation includes; entrance hall, lounge, a stunning open plan kitchen / dining room with atrium skylight & bifolding doors opening to the rear garden, utility, cloaks / WC and three double bedrooms (all with ensuite facilities).