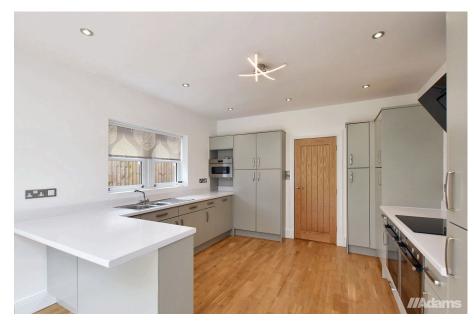

In brief details the accommodation includes; entrance hall, lounge, a stunning open plan kitchen / dining room with atrium skylight & bifolding doors opening to the rear garden, utility, cloaks / WC and three double bedrooms (all with ensuite facilities).