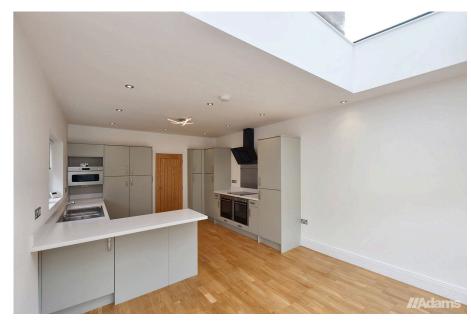

In brief details the accommodation includes; entrance hall, lounge, a stunning open plan kitchen / dining room with atrium skylight & bifolding doors opening to the rear garden, utility, cloaks / WC and three double bedrooms (all with ensuite facilities).

## **Agents Notes**

Tenure: Freehold

Council Tax Band: E

 Modern Detached House · Completed In 2019

Very High Standard Throughout

 Stunning Open Plan Kitchen / Diner

Large Lounge

• Utility & Cloaks / WC