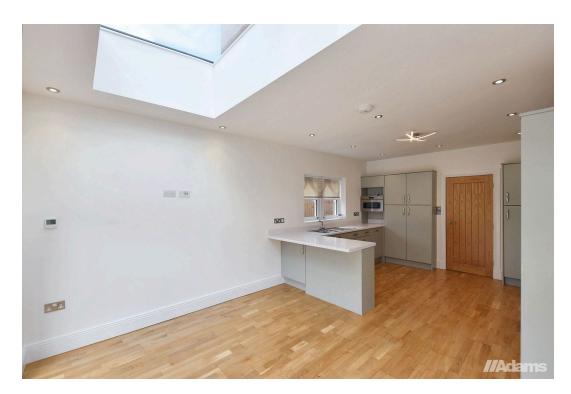

In brief details the accommodation includes; entrance hall, lounge, a stunning open plan kitchen / dining room with atrium skylight & bifolding doors opening to the rear garden, utility, cloaks / WC and three double bedrooms (all with ensuite facilities).

## **Agents Notes**

Tenure: Freehold

Council Tax Band: E

 Modern Detached House · Completed In 2019

Very High Standard Throughout

 Stunning Open Plan Kitchen / Diner

Large Lounge

• Utility & Cloaks / WC