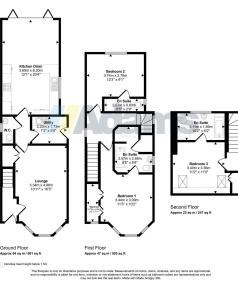

In brief details the accommodation includes; entrance hall, lounge, a stunning open plan kitchen / dining room with atrium skylight & bifolding doors opening to the rear garden, utility, cloaks / WC and three double bedrooms (all with ensuite facilities).

Outside there is driveway parking for two cars at the front and a good size enclosed garden at the rear.

No Chain Delay With This Sale. Early Viewing Advised.

## Note

All measurements are approximate. No appliances or central heating systems referred to within these particulars have been tested and therefore their working order cannot be verified. Floor plans are for guide purposes only and all dimensions are approximate and are not to be used for room and furniture planning.