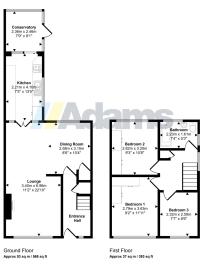

To the first floor, there are three good-sized bedrooms and a well appointed family bathroom. Outside, the property benefits from a private garden, with patio area to the rear and a private paved area to the front.

## Note

All measurements are approximate. No appliances or central heating systems referred to within these particulars have been tested and therefore their working order cannot be verified. Floor plans are for guide purposes only and all dimensions are approximate and are not to be used for room and furniture planning.

This floorplan is only for illustrative purposes and is not to scale. Measurements of rooms, doors, windows, and any literus are approximate

End Terrace
Spacious Living Area

Conservatory
Three Bedrooms

Popular Location
Good Sized Family Bathroom