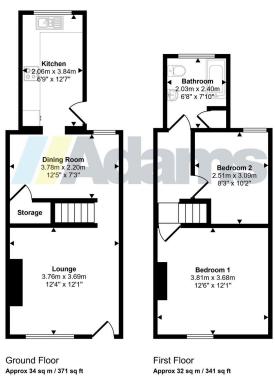

## Approx Gross Internal Are 66 sq m / 712 sq ft

This floorplan is only for illustrative purposes and is not to scale. Measurements of rooms, doors, windows, and any items are approximate and no responsibility is taken for any error, omission or mis-statement. Icons of items such as bathroom suites are representations only and may not look like the real items. Made with Made Snappy 300.