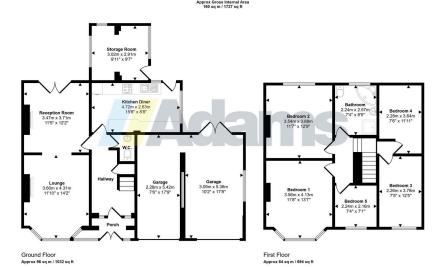

#### FIRST VIEWINGS AVAILABLE FROM FRIDAY 28TH MARCH 2025.

A substantial five bedroom semi-detached home within easy walking distance of Stockton Heath village centre.

Features briefly include; entrance porch & hall, WC, two reception rooms, breakfast kitchen, first floor landing, five bedrooms and family bathroom. Outside there is a brick built storage room / outhouse, a double garage, driveway parking for two cars and a good size rear garden.

#### Note

All measurements are approximate. No appliances or central heating systems referred to within these particulars have been tested and therefore their working order cannot be verified. Floor plans are for guide purposes only and all dimensions are approximate and are not to be used for room and furniture planning.

# **Agents Notes**

For Sale By Modern Auction.

**Auction Information** 

This noorprain is only for illustrative purposes and is not to scale. Measurements or rooms, coors, windows, and any neems are approximate and no responsibility is taken for any error, omission or mis-statement, Icona of literia such as bathroom suites are representations only and may not look like the real items. Made with Made Snappy 360.