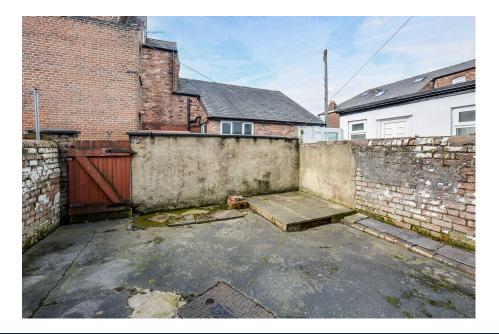

#### \*\*\*\*\* NO CHAIN DELAY \*\*\*\*\*

A traditional three bedroom terrace property well placed for access to the town centre and all amenities.

Features include; entrance hall, lounge, open plan dining kitchen, first floor landing, three bedrooms, bathroom and enclosed rear yard.

# **Agents Notes**

Tenure: Leasehold

Council Tax Band: A

Local Authority: Warrington Borough Council

- No Onward Chain
- Three Bedrooms
- Traditional Mid Terrace
- Investment Opportunity

- Popular & Convenient Location
- Large Open Plan Kitchen / Diner
- UPVC Double Glazing