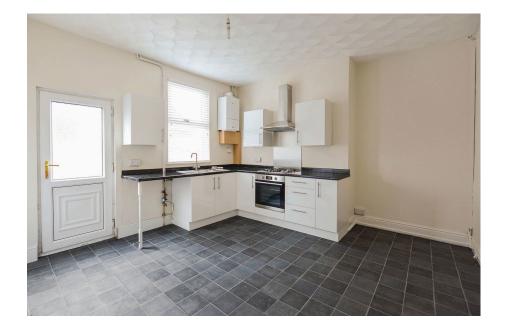

#### \*\*\*\*\* NO CHAIN DELAY \*\*\*\*\*

A traditional three bedroom terrace property well placed for access to the town centre and all amenities.

Features include; entrance hall, lounge, open plan dining kitchen, first floor landing, three bedrooms, bathroom and enclosed rear yard.

# **Agents Notes**

Tenure: Leasehold

Council Tax Band: A

Local Authority: Warrington Borough Council

- No Onward Chain
- Three Bedrooms
- Traditional Mid Terrace
- Investment Opportunity

- Popular & Convenient Location
- Large Open Plan Kitchen / Diner
- UPVC Double Glazing