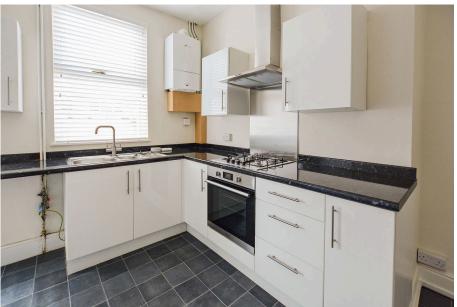

#### \*\*\*\*\* NO CHAIN DELAY \*\*\*\*\*

A traditional three bedroom terrace property well placed for access to the town centre and all amenities.

Features include; entrance hall, lounge, open plan dining kitchen, first floor landing, three bedrooms, bathroom and enclosed rear yard.

# **Agents Notes**

Tenure: Leasehold

Council Tax Band: A

Local Authority: Warrington Borough Council

- No Onward Chain
- Three Bedrooms
- Traditional Mid Terrace
- Investment Opportunity

- Popular & Convenient Location
- Large Open Plan Kitchen / Diner
- UPVC Double Glazing