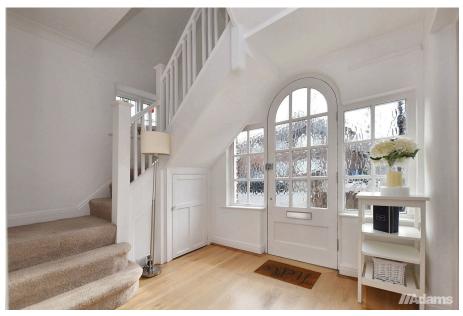

The property boasts a spacious layout with generously sized rooms that maintain the charm and elegance of its period features. The accommodation includes; large entrance hall, dining room, lounge, W/C, generous kitchen with integrated appliances and open plan dining area. To the first floor there is a spacious, airy landing, three well proportioned bedrooms and a modern bathroom. Outside there is a large driveway providing off-street parking for 3 cars, and a good sized, quiet rear garden with patio.