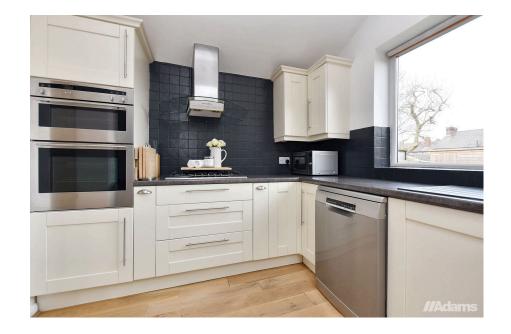

The property boasts a spacious layout with generously sized rooms that maintain the charm and elegance of its period features. The accommodation includes; large entrance hall, dining room, lounge, W/C, generous kitchen with integrated appliances and open plan dining area. To the first floor there is a spacious, airy landing, three well proportioned bedrooms and a modern bathroom. Outside there is a large driveway providing off-street parking for 3 cars, and a good sized, quiet rear garden with patio.