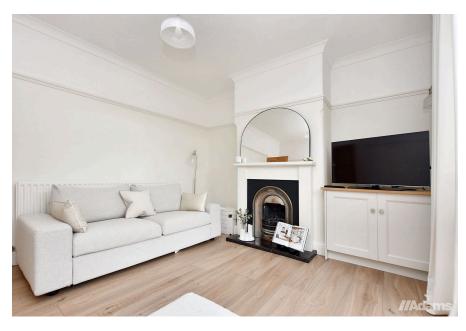

The property boasts a spacious layout with generously sized rooms that maintain the charm and elegance of its period features. The accommodation includes; large entrance hall, dining room, lounge, W/C, generous kitchen with integrated appliances and open plan dining area. To the first floor there is a spacious, airy landing, three well proportioned bedrooms and a modern bathroom. Outside there is a large driveway providing off-street parking for 3 cars, and a good sized, quiet rear garden with patio.