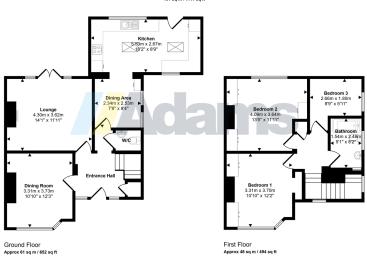

The property boasts a spacious layout with generously sized rooms that maintain the charm and elegance of its period features. The accommodation includes; large entrance hall, dining room, lounge, W/C, generous kitchen with integrated appliances and open plan dining area. To the first floor there is a spacious, airy landing, three well proportioned bedrooms and a modern bathroom. Outside there is a large driveway providing off-street parking for 3 cars, and a good sized, quiet rear garden with patio.

This floorplan is only for illustrative purposes and is not to scale. Measurements of rooms, doors, windows, and any items are approximated no responsibility is taken for any error, omission or mis-statement, loons of items such as bathroom suites are representations only a