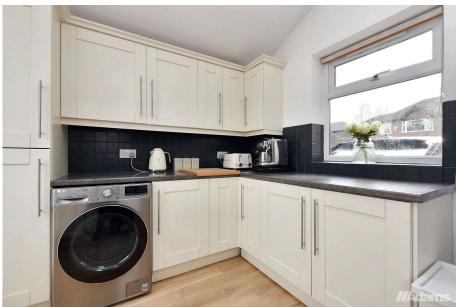

The property boasts a spacious layout with generously sized rooms that maintain the charm and elegance of its period features. The accommodation includes; large entrance hall, dining room, lounge, W/C, generous kitchen with integrated appliances and open plan dining area. To the first floor there is a spacious, airy landing, three well proportioned bedrooms and a modern bathroom. Outside there is a large driveway providing off-street parking for 3 cars, and a good sized, quiet rear garden with patio.