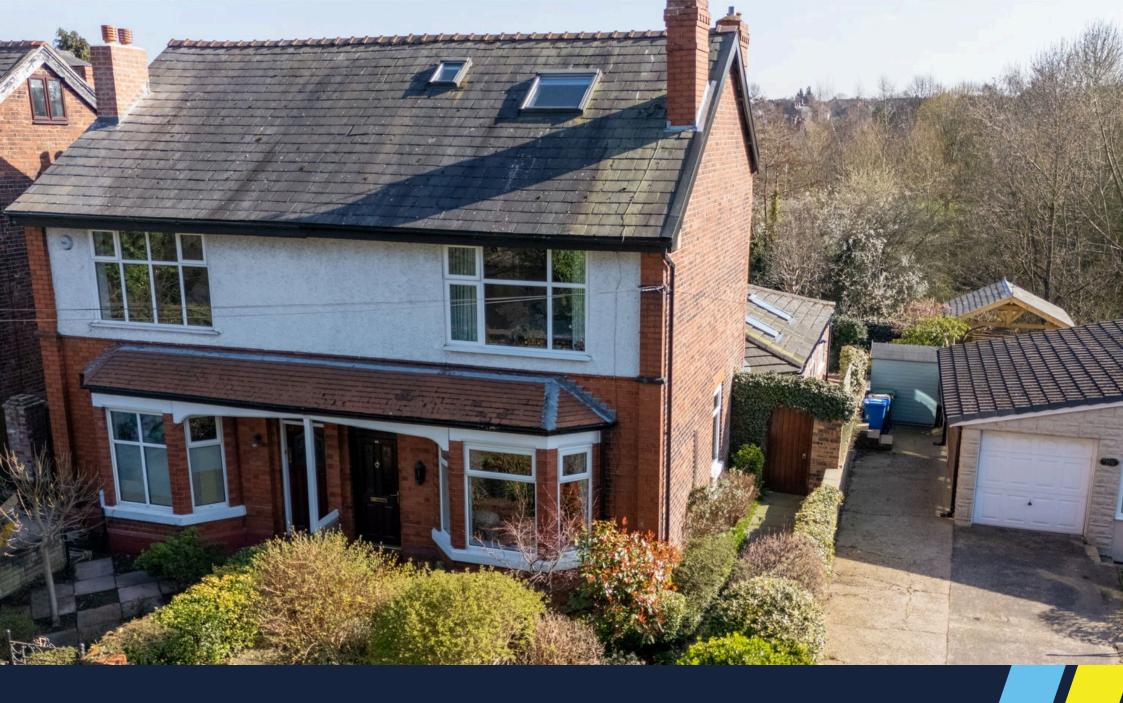

## **Fairfield Road, Stockton Heath WA4** £575,000

🍋 4 🎦 1 🚍 3

A substantial period semi located in a prime position on Fairfield Road and benefitting from a South facing garden with direct access onto Alexandra Park at the rear and driveway parking for three cars.

The well maintained accommodation briefly includes; entrance hall, lounge, living room, large open-plan kitchen diner and sitting room, utility & W/C, first floor landing, four good size bedrooms, study and a family bathroom. The property also benefits from driveway parking and a cellar.