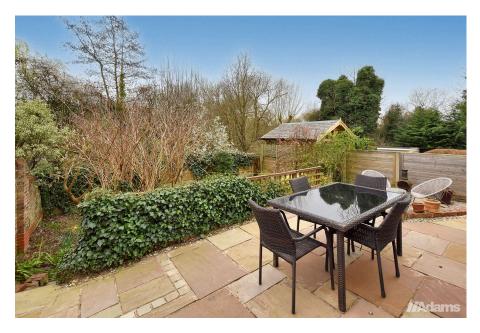

## **Fairfield Road, Stockton Heath WA4** £575,000

🍋 4 🎦 1 🚍 3

A substantial period semi located in a prime position on Fairfield Road and benefitting from a South facing garden with direct access onto Alexandra Park at the rear and driveway parking for three cars.

- Sought After Stockton Heath Location
- Direct Access To Alexandra
  Park At Rear
- Four Good Size Bedrooms
- South Facing Rear Garden
- Early Viewing Advised