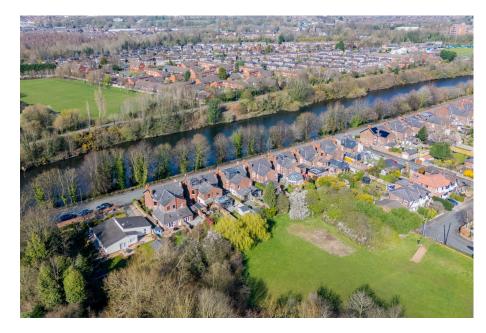

## **Fairfield Road, Stockton Heath WA4** £575,000

🍋 4 🎦 1 🚍 3

A substantial period semi located in a prime position on Fairfield Road and benefitting from a South facing garden with direct access onto Alexandra Park at the rear and driveway parking for three cars.

Easy walking distance to Stockton Heath village centre & all local amenities.

- Sought After Stockton Heath Location
- Direct Access To Alexandra
  Park At Rear
- Four Good Size Bedrooms
- South Facing Rear Garden
- Early Viewing Advised