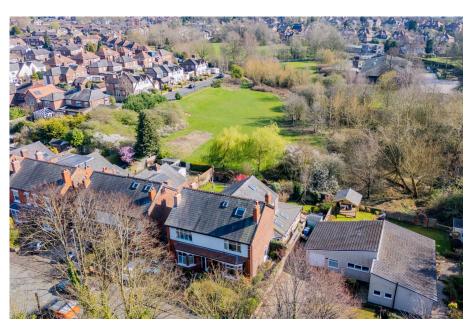

## **Fairfield Road, Stockton Heath WA4** £575,000

🍋 4 🎦 1 🚍 3

A substantial period semi located in a prime position on Fairfield Road and benefitting from a South facing garden with direct access onto Alexandra Park at the rear and driveway parking for three cars.

Easy walking distance to Stockton Heath village centre & all local amenities.

- Sought After Stockton Heath Location
- Direct Access To Alexandra
  Park At Rear
- Four Good Size Bedrooms
- South Facing Rear Garden
- Early Viewing Advised