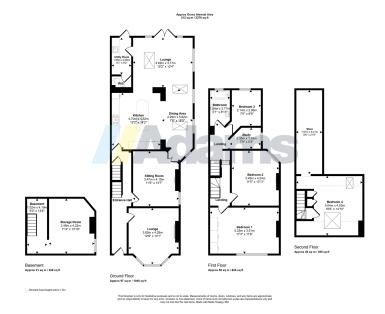

The well maintained accommodation briefly includes; entrance hall, lounge, living room, large open-plan kitchen diner and sitting room, utility & W/C, first floor landing, four good size bedrooms, study and a family bathroom. The property also benefits from driveway parking and a cellar.

## Note

All measurements are approximate. No appliances or central heating systems referred to within these particulars have been tested and therefore their working order cannot be verified. Floor plans are for guide purposes only and all dimensions are approximate and are not to be used for room and furniture planning.