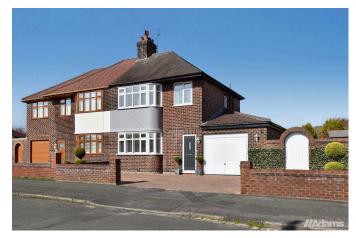

## Manx Road, Warrington, Cheshire

Offers Over £350.000

A beautifully presented extended semi-detached house which simply must be viewed to be fully appreciated.

Features of the immaculate accommodation briefly include; entrance porch & hall, two separate reception rooms, a modern breakfast kitchen, first floor landing, three well proportioned bedrooms, family bathroom and separate WC. Outside there is a low maintenance West facing garden at the rear and driveway parking for several cars. The oversize integral single bay garage (19'5" x 10'8") accommodates a dedicated utility area and provides excellent scope for full conversion if desired.

Early Viewing Essential.

runcorn.sales@adamsea.co.uk

STOCKTON HEATH

- · Extended Semi-Detached House
- · Three Good Size Bedrooms
- · Impressive Breakfast Kitchen
- Large Garage With Utility Area
- · West Facing Rear Garden