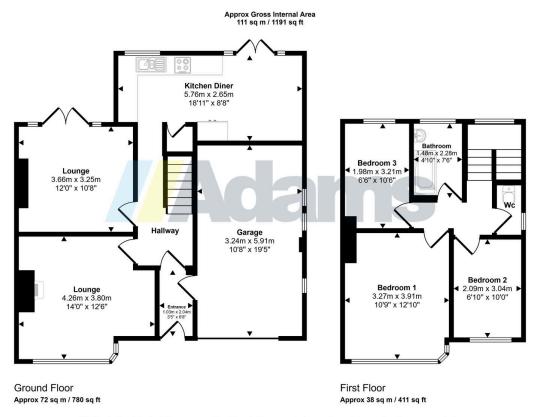

## Manx Road, Warrington, Cheshire

Offers Over £350.000

A beautifully presented extended semi-detached house which simply must be viewed to be fully appreciated.

Features of the immaculate accommodation briefly include; entrance porch & hall, two separate reception rooms, a modern breakfast kitchen, first floor landing, three well proportioned bedrooms, family bathroom and separate WC. Outside there is a low maintenance West facing garden at the rear and driveway parking for several cars. The oversize integral single bay garage (19'5" x 10'8") accommodates a dedicated utility area and provides excellent scope for full conversion if desired.

- · Immaculate Presentation
- · Two Reception Rooms
- · Gas C.H. & UPVC D.G.
- · Driveway For Several Cars
- · Walking Distance To Stockton Heath

This floorplan is only for illustrative purposes and is not to scale. Measurements of rooms, doors, windows, and any items are approximate and no responsibility is taken for any error, omission or mis-statement. Loons of items such as bathroom suites are representations only and may not look like the real items. Made with Made Snappy 360.