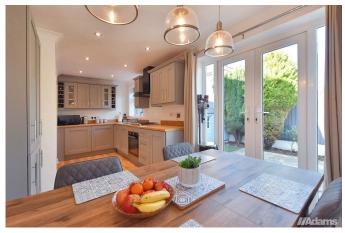

## Manx Road, Warrington, Cheshire

Offers Over £350.000

A beautifully presented extended semi-detached house which simply must be viewed to be fully appreciated.

Features of the immaculate accommodation briefly include; entrance porch & hall, two separate reception rooms, a modern breakfast kitchen, first floor landing, three well proportioned bedrooms, family bathroom and separate WC. Outside there is a low maintenance West facing garden at the rear and driveway parking for several cars. The oversize integral single bay garage (19'5" x 10'8") accommodates a dedicated utility area and provides excellent scope for full conversion if desired.

Early Viewing Essential.

runcorn.sales@adamsea.co.uk

STOCKTON HEATH

- · Extended Semi-Detached House
- · Three Good Size Bedrooms
- · Impressive Breakfast Kitchen
- Large Garage With Utility Area
- · West Facing Rear Garden