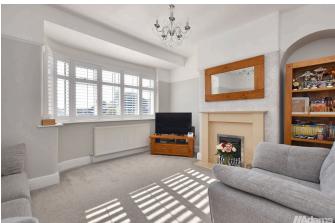

## Manx Road, Warrington, Cheshire

Offers Over £350.000

A beautifully presented extended semi-detached house which simply must be viewed to be fully appreciated.

Features of the immaculate accommodation briefly include; entrance porch & hall, two separate reception rooms, a modern breakfast kitchen, first floor landing, three well proportioned bedrooms, family bathroom and separate WC. Outside there is a low maintenance West facing garden at the rear and driveway parking for several cars. The oversize integral single bay garage (19'5" x 10'8") accommodates a dedicated utility area and provides excellent scope for full conversion if desired.

- · Immaculate Presentation
- · Two Reception Rooms
- · Gas C.H. & UPVC D.G.
- · Driveway For Several Cars
- · Walking Distance To Stockton Heath

This floorplan is only for illustrative purposes and is not to scale. Measurements of rooms, doors, windows, and any items are approximate and no responsibility is taken for any error, omission or mis-statement. Loons of items such as bathroom suites are representations only and may not look like the real items. Made with Made Snappy 360.