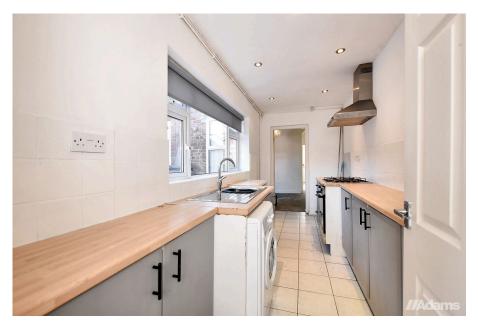

Features include; gas fired central heating, UPVC double glazing, two reception rooms, kitchen, bathroom, two double bedrooms and rear yard.

Early Viewing Advised.