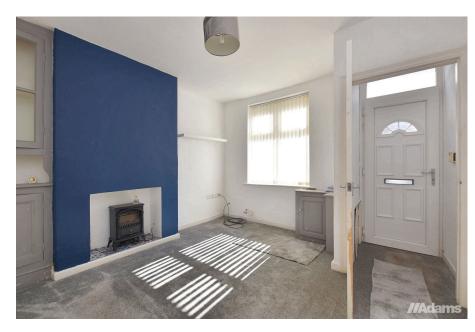

Features include; gas fired central heating, UPVC double glazing, two reception rooms, kitchen, bathroom, two double bedrooms and rear yard.

Early Viewing Advised.