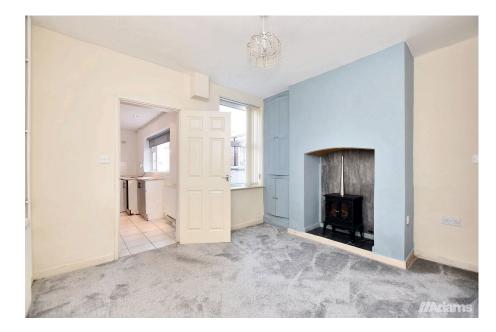

Features include; gas fired central heating, UPVC double glazing, two reception rooms, kitchen, bathroom, two double bedrooms and rear yard.

Early Viewing Advised.