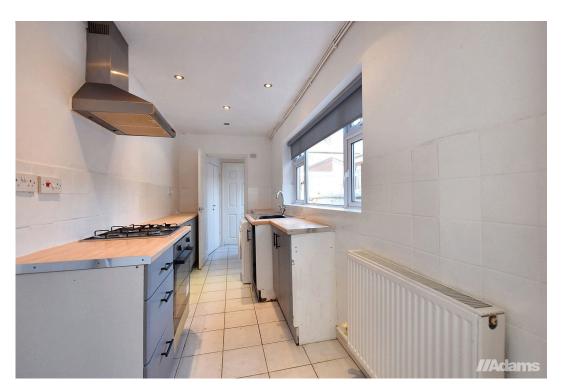

Features include; gas fired central heating, UPVC double glazing, two reception rooms, kitchen, bathroom, two double bedrooms and rear yard.

Early Viewing Advised.