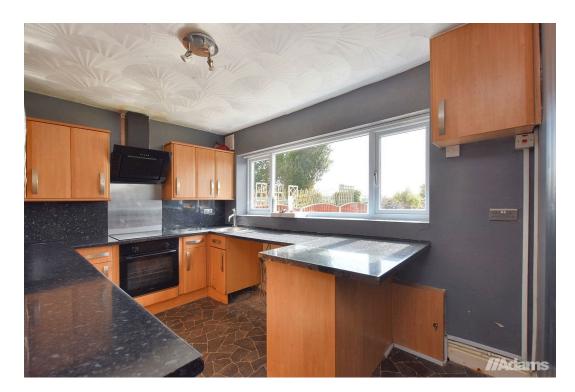

# Chapel Lane, Appleton Thorn, Warrington

Offers Over £315,000

A three bedroom semi-detached house with large gardens and far reaching views offering huge potential on Chapel Lane, Appleton Thorn.

Features include; UPVC double glazing, gas fired central heating, entrance hall, lounge, kitchen, bathroom and three good size bedrooms. Outside the large garden borders open farmland at the rear and provides excellent scope for extension is desired (subject to the necessary consents being obtained).