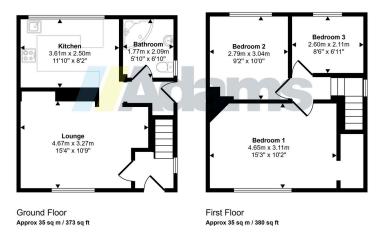

#### Approx Gross Internal Area 70 sq m / 753 sq ft

This floorplan is only for illustrative purposes and is not to scale. Measurements of rooms, doors, windows, and any items are approximate and no responsibility is taken for any error, omission or mis-alatement. Loons of items such as bathroom suites are representations only and may not look like the real items. Made with Made Stappy 360.