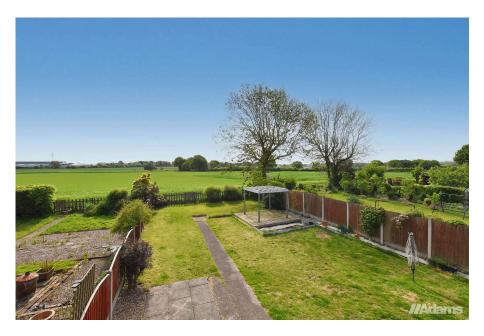

# Chapel Lane, Appleton Thorn, Warrington

Offers Over £315,000

A three bedroom semi-detached house with large gardens and far reaching views offering huge potential on Chapel Lane, Appleton Thorn.

Features include; UPVC double glazing, gas fired central heating, entrance hall, lounge, kitchen, bathroom and three good size bedrooms. Outside the large garden borders open farmland at the rear and provides excellent scope for extension is desired (subject to the necessary consents being obtained).

- Sought After Village Location Large Gardens
- Huge Potential To Extend
  Driveway Parking
- Early Viewing Advised
  No Chain Delay