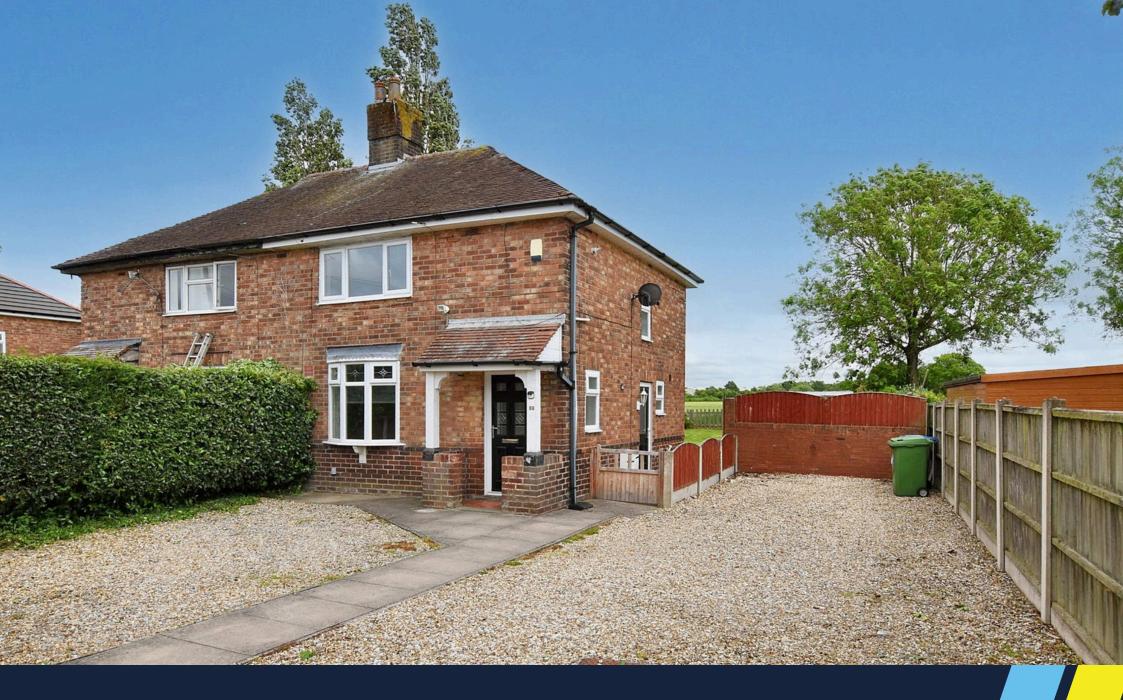

# Chapel Lane, Appleton Thorn, Warrington

Offers Over £315,000

A three bedroom semi-detached house with large gardens and far reaching views offering huge potential on Chapel Lane, Appleton Thorn.

Features include; UPVC double glazing, gas fired central heating, entrance hall, lounge, kitchen, bathroom and three good size bedrooms. Outside the large garden borders open farmland at the rear and provides excellent scope for extension is desired (subject to the necessary consents being obtained).

- Sought After Village Location Large Gardens
- Huge Potential To Extend
  Driveway Parking
- Early Viewing Advised
  No Chain Delay