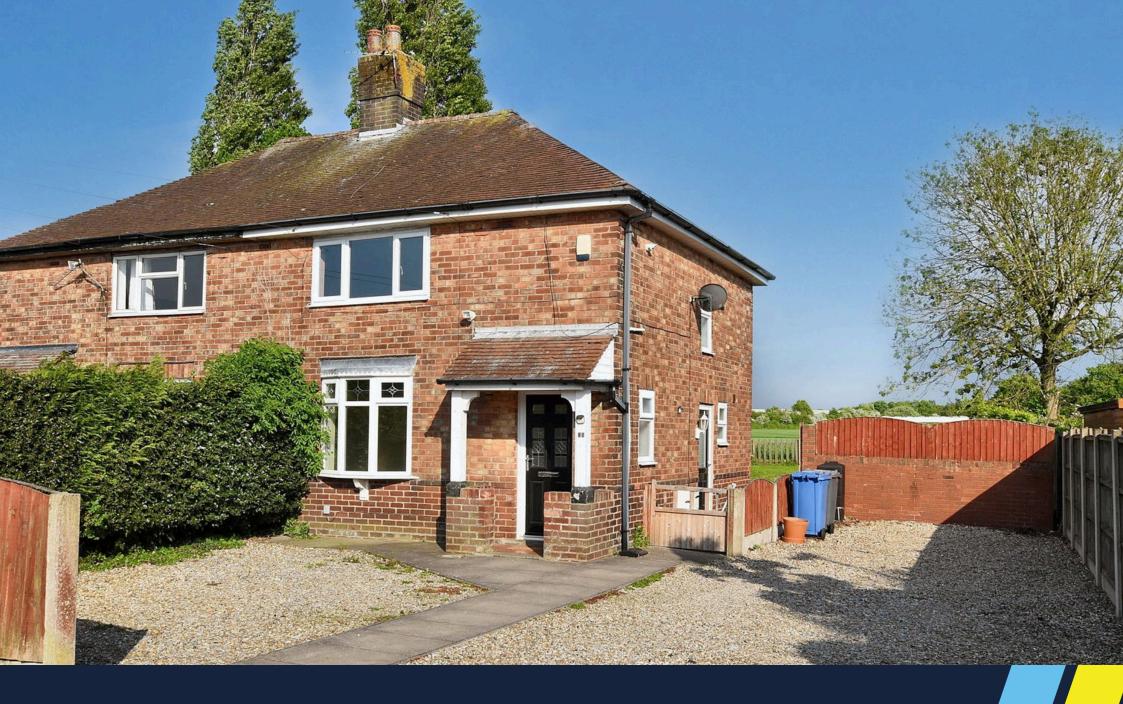

**//Adams** 

A three bedroom semi-detached house with large gardens and far reaching views offering huge potential on Chapel Lane, Appleton Thorn.

Features include; UPVC double glazing, gas fired central heating, entrance hall, lounge, kitchen, bathroom and three good size bedrooms. Outside the large garden borders open farmland at the rear and provides excellent scope for extension is desired (subject to the necessary consents being obtained).

- Sought After Village Location Large Gardens
- Huge Potential To Extend
  Driveway Parking
- Early Viewing Advised
  No Chain Delay