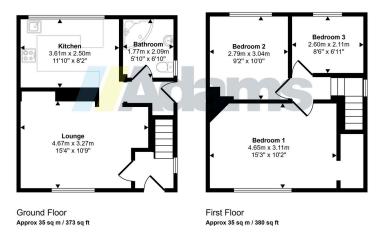

## Approx Gross Internal Area 70 sq m / 753 sq ft

This floorplan is only for illustrative purposes and is not to scale. Measurements of rooms, doors, windows, and any items are approximate and no responsibility is taken for any error, omission or mis-atlatement. Loons of items such as bathroom suites are representations only and may not look like the real items. Made with Made Stappy 360.