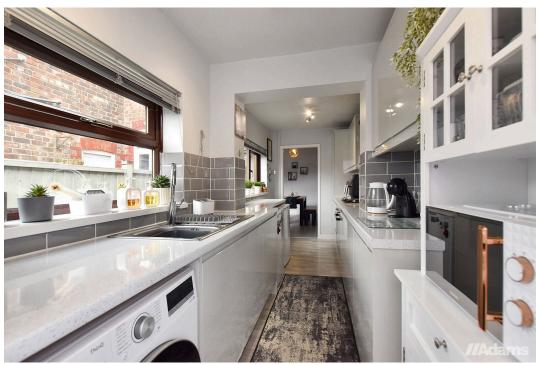

# Rock Road, Latchford, Warrington Offers Over £180,000

**№** 3 **№** 1 **№** 2

A beautifully presented three bedroom mid terrace house located in a very popular position on Rock Road, Latchford.

The immaculate accommodation has been comprehensively updated in recent years and briefly includes; lounge, dining room, refitted kitchen, rear vestibule, refitted bathroom, first floor landing and three good size bedrooms. Outside there is a West facing yard at the rear and on street parking available at the front.

# **Agents Notes**

Tenure: Leasehold

Lease Term: TBC

Annual Ground Rent: TBC

Council Tax Band: A

Local Authority: Warrington Borough Council

- Three Good Size Bedrooms
  Two Reception Rooms
- Refitted Kitchen & Bathroom
  Immaculate Presentation
- Combi Gas C.H. & UPVC D.G.
  West Facing Rear Yard
- Ideal First Time Buy
  No Chain Delay