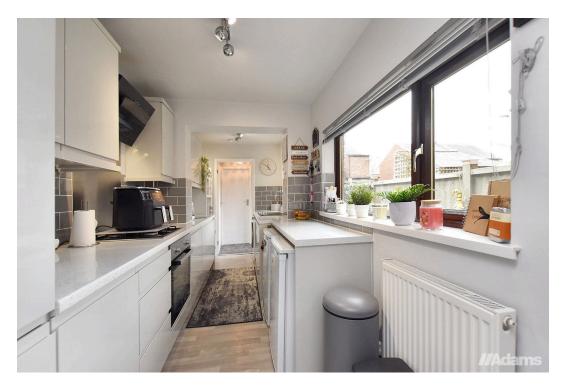

# Rock Road, Latchford, Warrington Offers Over £180,000

**№** 3 **№** 1 **№** 2

A beautifully presented three bedroom mid terrace house located in a very popular position on Rock Road, Latchford.

The immaculate accommodation has been comprehensively updated in recent years and briefly includes; lounge, dining room, refitted kitchen, rear vestibule, refitted bathroom, first floor landing and three good size bedrooms. Outside there is a West facing yard at the rear and on street parking available at the front.

# **Agents Notes**

Tenure: Leasehold

Lease Term: TBC

Annual Ground Rent: TBC

Council Tax Band: A

Local Authority: Warrington Borough Council

- Three Good Size Bedrooms
  Two Reception Rooms
- Refitted Kitchen & Bathroom
  Immaculate Presentation
- Combi Gas C.H. & UPVC D.G.
  West Facing Rear Yard
- Ideal First Time Buy
  No Chain Delay