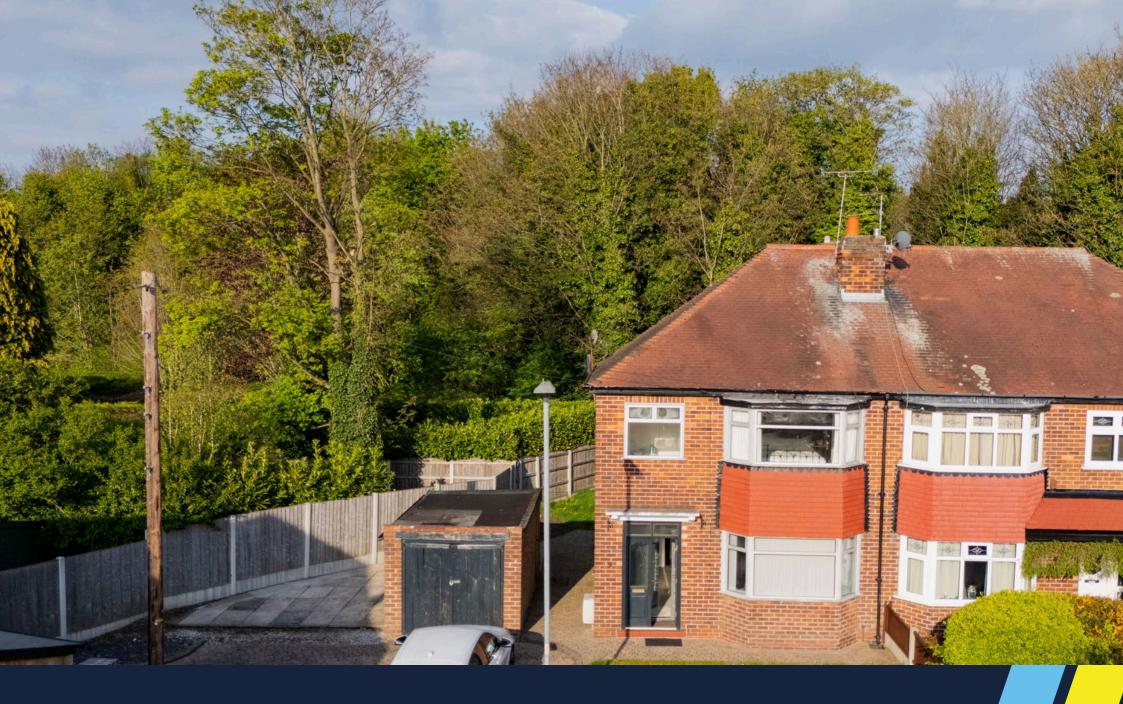

## Moss Close, Stockton Heath WA4

Offers Over £350,000

A three bedroom semi-detached home occupying a favourable position within this sought after Stockton Heath cul-de-sac.

Features briefly include; entrance porch & hall, lounge, dining room, kitchen, first floor landing, three bedrooms and bathroom. Outside there is a large, private garden at the rear, and a substantial driveway to the side of the property.

- · Sought After Cul-De-Sac
- Walking Distance To Stockton Heath Village Centre
- Three Bedrooms

- Two Reception Rooms
- · Large Rear Garden
- Substantial Sized Driveway
- Early Viewing Advised

No Chain Delay