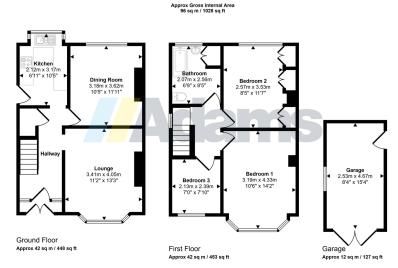

## Note

All measurements are approximate. No appliances or central heating systems referred to within these particulars have been tested and therefore their working order cannot be verified. Floor plans are for guide purposes only and all dimensions are approximate and are not to be used for room and furniture planning.

## **Agents Notes**

Tenure: Leasehold

Annual Ground Rent: TBC

Lease Term: TBC

Council Tax Band: C

Local Authority: Warrington Borough Council

EPC Rating: C

This floorplan is only for illustrative purposes and is not to scale. Measurements of rooms, doors, windows, and any items are approximate and no responsibility is taken for any error, omission or mis-statement. Icons of items such as bathroom suites are representations only and may not look file the real items. Made with Made Snappy 360.