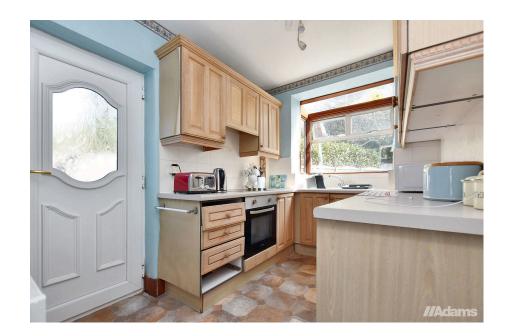

## Moss Close, Stockton Heath WA4

Offers Over £350,000

A three bedroom semi-detached home occupying a favourable position within this sought after Stockton Heath cul-de-sac.

Features briefly include; entrance porch & hall, lounge, dining room, kitchen, first floor landing, three bedrooms and bathroom. Outside there is a large, private garden at the rear, and a substantial driveway to the side of the property.