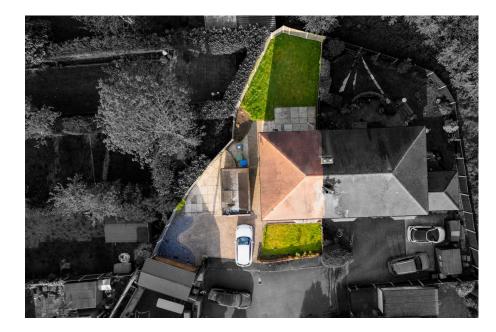

## Moss Close, Stockton Heath WA4

Offers Over £350,000

A three bedroom semi-detached home occupying a favourable position within this sought after Stockton Heath cul-de-sac.

Features briefly include; entrance porch & hall, lounge, dining room, kitchen, first floor landing, three bedrooms and bathroom. Outside there is a large, private garden at the rear, and a substantial driveway to the side of the property.

- · Sought After Cul-De-Sac
- Walking Distance To Stockton Heath Village Centre
- Three Bedrooms

- Two Reception Rooms
- · Large Rear Garden
- Substantial Sized Driveway
- Early Viewing Advised

No Chain Delay