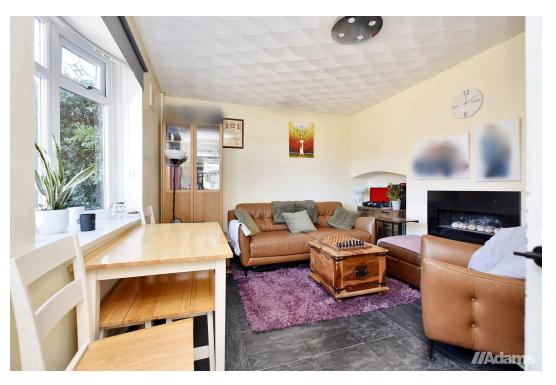

# Chapel Lane, Appleton Thorn, Warrington

Offers Over £325,000

A three bedroom semi-detached house with large gardens and far reaching views offering huge potential on Chapel Lane, Appleton Thorn.

Features include; UPVC double glazing, gas fired central heating, entrance hall, lounge, kitchen, bathroom and three good size bedrooms. Outside the large garden borders open farmland at the rear and provides excellent scope for extension is desired (subject to the necessary consents being obtained).