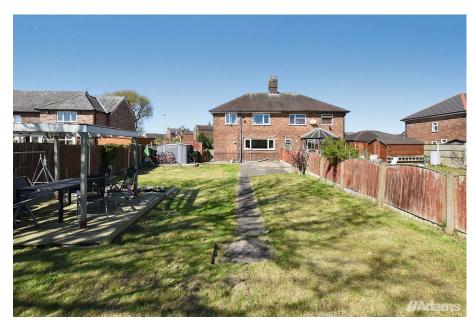

# Chapel Lane, Appleton Thorn, Warrington

Offers Over £325,000

A three bedroom semi-detached house with large gardens and far reaching views offering huge potential on Chapel Lane, Appleton Thorn.

Features include; UPVC double glazing, gas fired central heating, entrance hall, lounge, kitchen, bathroom and three good size bedrooms. Outside the large garden borders open farmland at the rear and provides excellent scope for extension is desired (subject to the necessary consents being obtained).