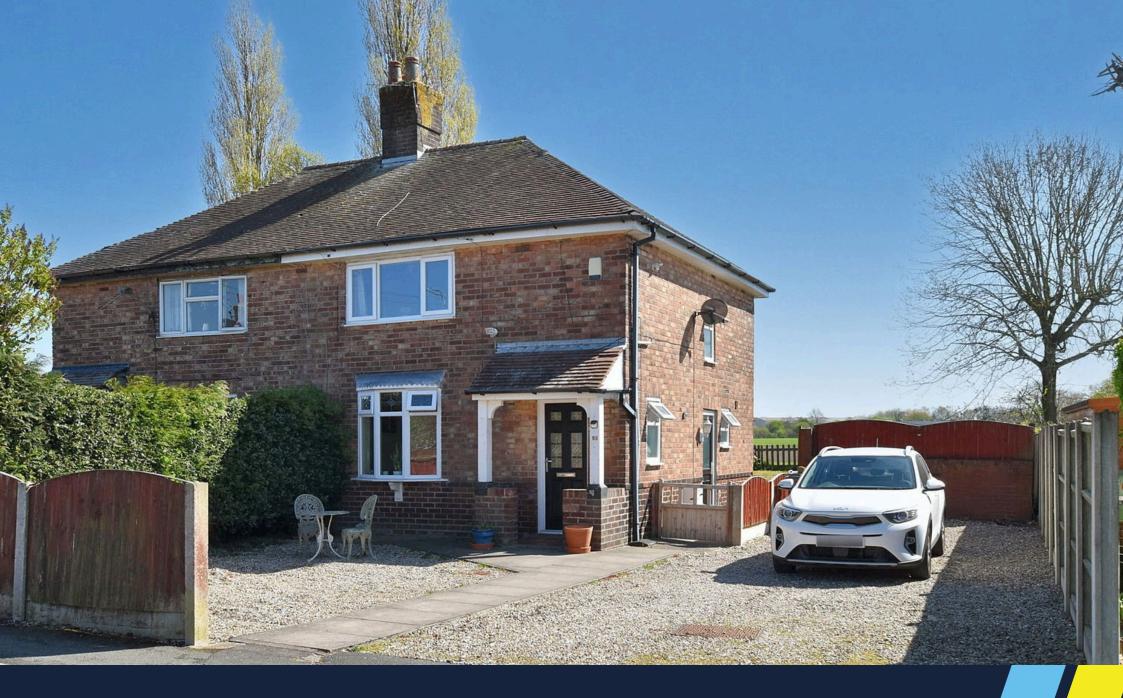

# Chapel Lane, Appleton Thorn, Warrington

Offers Over £325,000

A three bedroom semi-detached house with large gardens and far reaching views offering huge potential on Chapel Lane, Appleton Thorn.

Features include; UPVC double glazing, gas fired central heating, entrance hall, lounge, kitchen, bathroom and three good size bedrooms. Outside the large garden borders open farmland at the rear and provides excellent scope for extension is desired (subject to the necessary consents being obtained).

- Sought After Village Location Large Gardens
- Huge Potential To Extend
  Driveway Parking
- Early Viewing Advised
  No Chain Delay