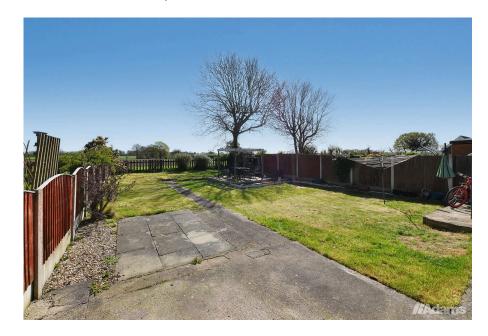

# Chapel Lane, Appleton Thorn, Warrington

Offers Over £325,000

A three bedroom semi-detached house with large gardens and far reaching views offering huge potential on Chapel Lane, Appleton Thorn.

Features include; UPVC double glazing, gas fired central heating, entrance hall, lounge, kitchen, bathroom and three good size bedrooms. Outside the large garden borders open farmland at the rear and provides excellent scope for extension is desired (subject to the necessary consents being obtained).