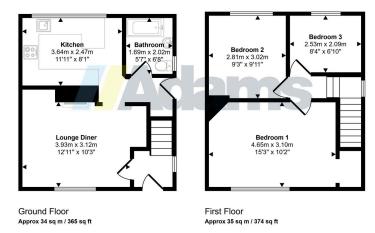

### Note

All measurements are approximate. No appliances or central heating systems referred to within these particulars have been tested and therefore their working order cannot be verified. Floor plans are for guide purposes only and all dimensions are approximate.

#### Approx Gross Internal Area 69 sq m / 739 sq ft

This floorplan is only for illustrative purposes and is not to scale. Measurements of rooms, doors, windows, and any items are approximate and no responsibility is taken for any error, omission or mis-statement. Loors of items such as bathroom sultes are representations only and may not look like the real items. Made with Made Snappy 360.