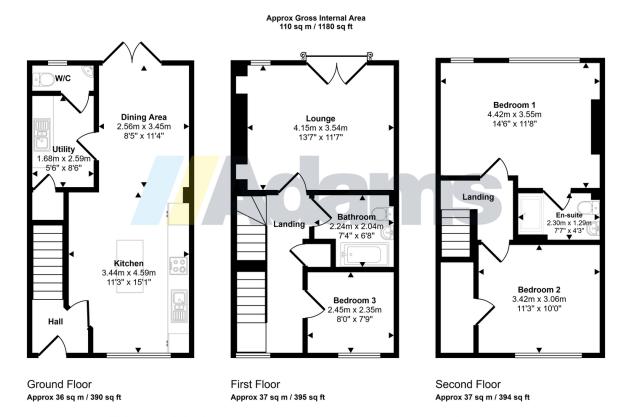

## \*\*\*No Chain Delay\*\*\*

A stunning three storey family home in the heart of Stockton Heath village.

This beautifully appointed property briefly provides; entrance hall, open plan kitchen-diner, utility, WC, first floor lounge, family bathroom & third bedroom. To the second floor there are a further two double bedrooms, one with en-suite. Outside there is driveway parking for several cars and private, landscaped garden to the rear.

## **Key Features**

- · No Onward Chain
- · 3 Bedrooms
- Utility
- · Downstairs W/C
- · Driveway Parking

- Village Centre Location
- · Beautifully Appointed Throughout
- · Open Plan Kitchen Diner
- En-Suite
- · Private Rear Garden

This floorplan is only for illustrative purposes and is not to scale. Measurements of rooms, doors, windows, and any items are approximate and no responsibility is taken for any error, omission or mis-statement. Icons of items such as bathroom suites are representations only and may not look like the real items. Made with Made Snappy 360.