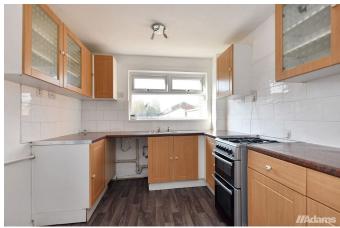

Features include; new carpets & fresh décor throughout, UPVC double glazing, gas fired central heating, entrance porch & hall, cloaks / WC, two reception rooms, kitchen, three good size bedrooms and bathroom. Outside there is a good size garden at the rear with gated driveway parking.