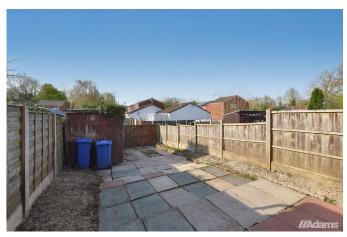

Features include; new carpets & fresh décor throughout, UPVC double glazing, gas fired central heating, entrance porch & hall, cloaks / WC, two reception rooms, kitchen, three good size bedrooms and bathroom. Outside there is a good size garden at the rear with gated driveway parking.