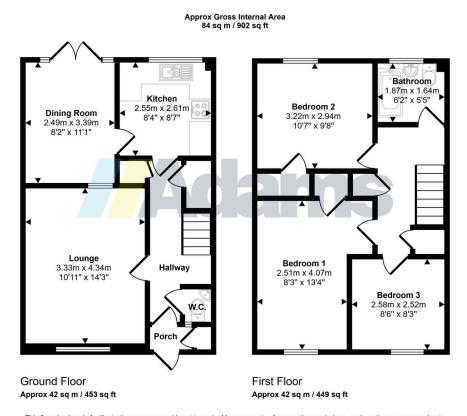

## Barham Court, Birchwood, Warrington

**4**3 **4**1 **4**2 £169.950

Offered for sale with the benefit of having 'no chain delay' this spacious three bedroom town house provides an ideal investment or first time buyer opportunity in a popular cul-de-sac location.

Features include; new carpets & fresh décor throughout, UPVC double glazing, gas fired central heating, entrance porch & hall, cloaks / WC, two reception rooms, kitchen, three good size bedrooms and bathroom. Outside there is a good size garden at the rear with gated driveway parking.

This floorplan is only for illustrative purposes and is not to scale. Measurements of rooms, doors, windows, and any items are approximate and no responsibility is taken for any error, omission or mis-statement. Icons of items such as bathroom suites are representations only and may not look like the real items. Made with Made Snappy 360.