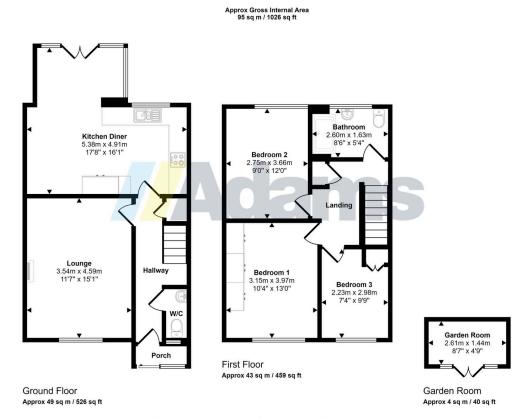

## Dale Lane, Appleton WA4 3DL

Offers Over £240.000

A fully modernised, spacious three bedroom mid-town house in a popular and convenient location on Dale Lane, Appleton.

The well presented accommodation briefly includes; entrance porch & hall, WC, lounge, open plan kitchen/diner, first floor landing, three good size bedrooms and modern bathroom. Outside there is a low maintenance rear garden with garden room and a well maintained private front garden. Off road parking is also available at the rear.

## **Key Features**

- Fully Modernised Town House
- · Three Good Size Bedrooms
- Open Plan Kitchen / Diner
- Viewing Essential
- •

- · Popular & Convenient Location
- Ground Floor W/C
- · Modern Bathroom
- •
- •

This floorplan is only for illustrative purposes and is not to scale. Measurements of rooms, doors, windows, and any items are approximate and no responsibility is taken for any error, omission or mis-statement. Icons of items such as bathroom suites are representations only and may not look like the real items. Made with Made Snappy 360.