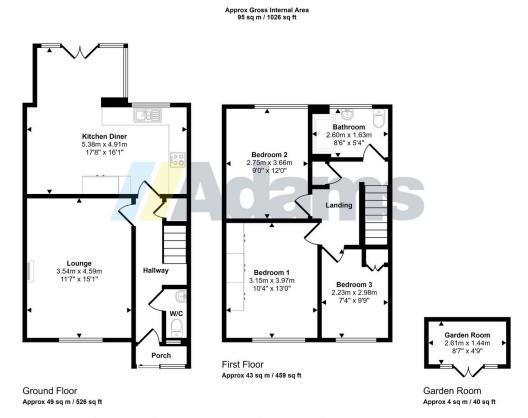

## Dale Lane, WA4 3DL

Offers Over £240.000

A fully modernised, spacious three bedroom mid-town house in a popular and convenient location on Dale Lane, Appleton.

The well presented accommodation briefly includes; entrance porch & hall, WC, lounge, open plan kitchen/diner, first floor landing, three good size bedrooms and modern bathroom. Outside there is a low maintenance rear garden with garden room and a well maintained private front garden. Off road parking is also available at the rear.

This floorplan is only for illustrative purposes and is not to scale. Measurements of rooms, doors, windows, and any items are approximate and no responsibility is taken for any error, omission or mis-statement. Icons of items such as bathroom suites are representations only and may not look like the real items. Made with Made Snappy 360.