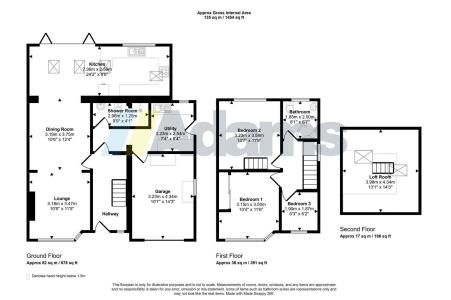

The accommodation briefly includes; entrance hall, lounge, dining room, an impressive full width kitchen / breakfast room, large utility, walk-in shower/wet room room, integral garage, first floor landing, three bedrooms, bathroom and a useful loft storage room. Outside there is driveway parking at the front and a lovely garden at the rear with side access.

## Note

All measurements are approximate. No appliances or central heating systems referred to within these particulars have been tested and therefore their working order cannot be verified. Floor plans are for guide purposes only and all dimensions are approximate.