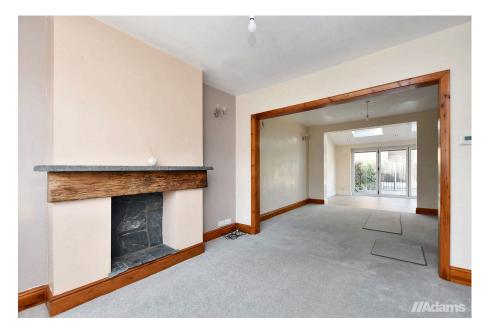

The accommodation briefly includes; entrance hall, lounge, dining room, an impressive full width kitchen / breakfast room, large utility, walk-in shower/wet room room, integral garage, first floor landing, three bedrooms, bathroom and a useful loft storage room. Outside there is driveway parking at the front and a lovely garden at the rear with side access.

- Popular Grappenhall Location
- Open Plan Lounge / Diner
- Three Bedrooms + Bathroom
- Integral Garage + Driveway
- No Chain Delay