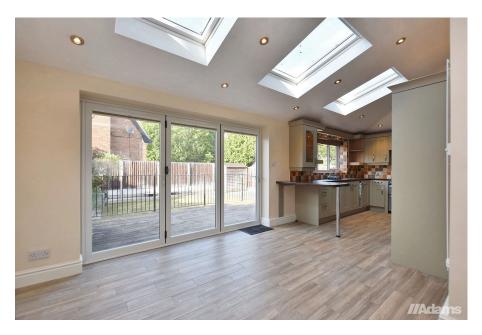

The accommodation briefly includes; entrance hall, lounge, dining room, an impressive full width kitchen / breakfast room, large utility, walk-in shower/wet room room, integral garage, first floor landing, three bedrooms, bathroom and a useful loft storage room. Outside there is driveway parking at the front and a lovely garden at the rear with side access.

## **Agents Notes**

Tenure: Freehold

Council Tax Band: C

Local Authority: Warrington Borough Council

- Extended Semi-Detached House
- Impressive Kitchen / Breakfast Room
- Large Utility + Ground Floor Shower Room
- Useful Loft Storage Room
- Lovely Rear Garden