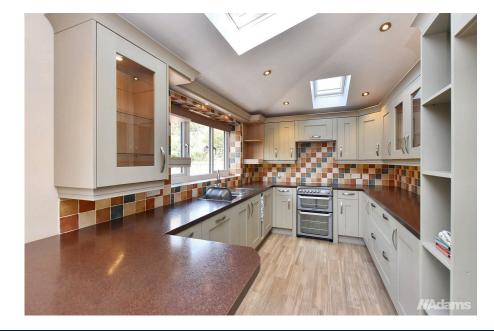

The accommodation briefly includes; entrance hall, lounge, dining room, an impressive full width kitchen / breakfast room, large utility, walk-in shower/wet room room, integral garage, first floor landing, three bedrooms, bathroom and a useful loft storage room. Outside there is driveway parking at the front and a lovely garden at the rear with side access.

## **Agents Notes**

Tenure: Freehold

Council Tax Band: C

Local Authority: Warrington Borough Council

- Extended Semi-Detached House
- Impressive Kitchen / Breakfast Room
- Large Utility + Ground Floor Shower Room
- Useful Loft Storage Room
- Lovely Rear Garden