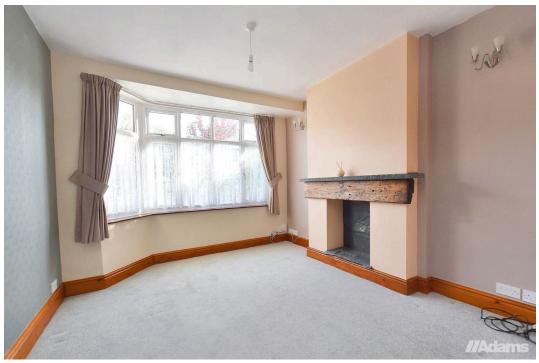

The accommodation briefly includes; entrance hall, lounge, dining room, an impressive full width kitchen / breakfast room, large utility, walk-in shower/wet room room, integral garage, first floor landing, three bedrooms, bathroom and a useful loft storage room. Outside there is driveway parking at the front and a lovely garden at the rear with side access.

- Popular Grappenhall Location
- Open Plan Lounge / Diner
- Three Bedrooms + Bathroom
- Integral Garage + Driveway
- No Chain Delay