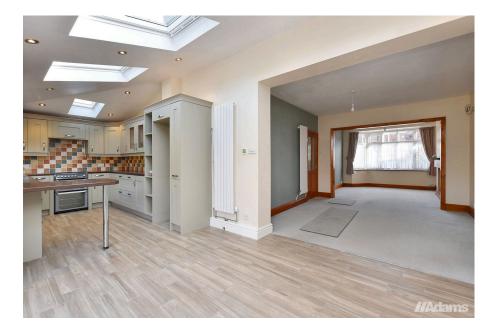

The accommodation briefly includes; entrance hall, lounge, dining room, an impressive full width kitchen / breakfast room, large utility, walk-in shower/wet room room, integral garage, first floor landing, three bedrooms, bathroom and a useful loft storage room. Outside there is driveway parking at the front and a lovely garden at the rear with side access.

## **Agents Notes**

Tenure: Freehold

Council Tax Band: C

Local Authority: Warrington Borough Council

- Extended Semi-Detached House
- Impressive Kitchen / Breakfast Room
- Large Utility + Ground Floor Shower Room
- Useful Loft Storage Room
- Lovely Rear Garden