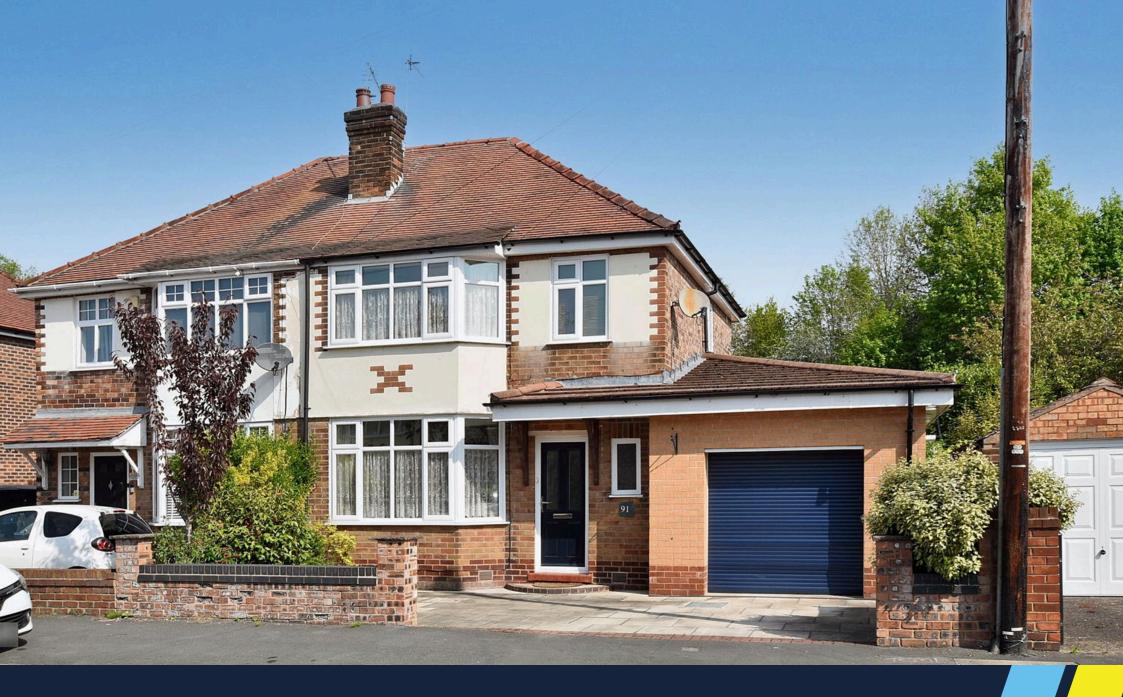

## Springfield Avenue, Grappenhall, Warrington £400,000

**▶** 3 **▶** 2 **№** 2

Thoughtfully extended to the rear & side elevations, this traditional semi-detached property offers spacious, well presented accommodation in a popular Grappenhall location.

The accommodation briefly includes; entrance hall, lounge, dining room, an impressive full width kitchen / breakfast room, large utility, walk-in shower/wet room room, integral garage, first floor landing, three bedrooms, bathroom and a useful loft storage room. Outside there is driveway parking at the front and a lovely garden at the rear with side access.

- Popular Grappenhall Location
- Open Plan Lounge / Diner
- Three Bedrooms + Bathroom
- Integral Garage + Driveway
- No Chain Delay